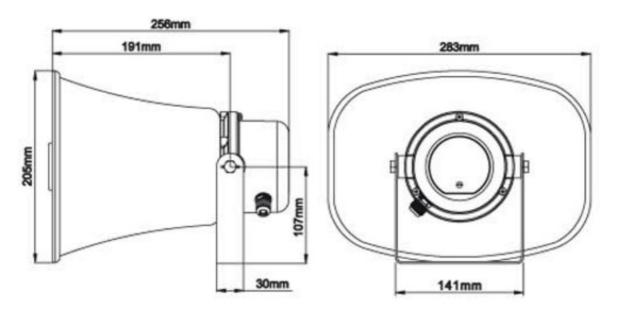

## **DIMENSION**

#### **FEATURES**

- Weatherproof Model
- Suitable for outdoor and Indoor use
- Multiple Power tapping Options
- Wide Frequency response

| Specifications       |                                      |  |
|----------------------|--------------------------------------|--|
| Model                | NVS-L1008030HS                       |  |
| Rated Power          | 30W                                  |  |
| Input Voltage        | 100V                                 |  |
| Power tapping        | 30W, 15W, 10W, 5W, 3W and 1W (@100V) |  |
| Sensitivity (1w, 1m) | 108dB ±2dB                           |  |
| Maximum SPL          | 121dB ±2dB                           |  |
| Frequency Response   | 350Hz - 5KHz                         |  |
| Dimension (WxHxL)    | 205x283x256 mm                       |  |