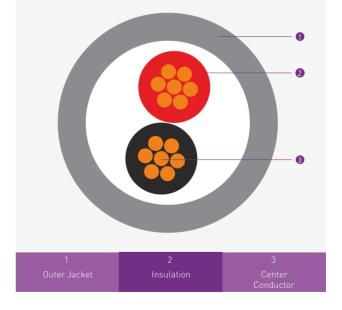

### **CABLE CONSTRUCTION**

Conductor Outer Jacket Stranded Bare Copper PVC/LSZH

Insulation **Jacket Color** Grey

PVC (Polyvinyl Chloride)

### PHYSICAL CHARACTERISTICS

| Characteristic                   | Value               |
|----------------------------------|---------------------|
| No. of Conductor                 | 2                   |
| Conductor Size                   | 18 AWG 42 x 0.16 mm |
| Insulation Diameter              | 2.50 mm             |
| Jacket Thickness                 | 0.55mm              |
| Jacket Diameter                  | 5.0±0.3mm           |
| Max. Recommended Pulling Tension | 50 N                |
| Operating Temperature            | -20°C to +60°C      |

### **INSULATION COLOUR CODE**

| Individual Core | Colour |
|-----------------|--------|
| Core 1          | Black  |
| Core 2          | Red    |