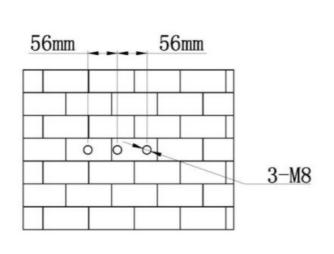

y camp, industrial park, etc.

#### **FEATURES**

- Suitable for outdoor use
- Wide Frequency Response
- IP66 Waterproof
- Double driver unit structure
- Equipped with brackets for installation
- Built-in 70V/100V Transformer

| Specifications          |                |  |
|-------------------------|----------------|--|
| Model                   | NVS-11070025HS |  |
| Rated Power             | 25W            |  |
| Input Voltage/Impedance | 70V/100V       |  |
| Frequency Response      | 200Hz-20kHz    |  |
| Power Taping Options    | 13/25W         |  |
| Sensitivity (1m,1w)     | 104dB±2dB      |  |
| Maximum SPL(1m)         | 118dB±2dB      |  |
| Weight                  | 3.5kg          |  |
| Dimension(L×W×H)        | 500×500×415mm  |  |



# Horn Loudspeaker 25W

## **DIMENSION**





### **ORDERING INFORMATION**

| Part Number    | Description          | Standard Quantity |
|----------------|----------------------|-------------------|
| NVS-11070025HS | Horn Loudspeaker 25W | 01                |