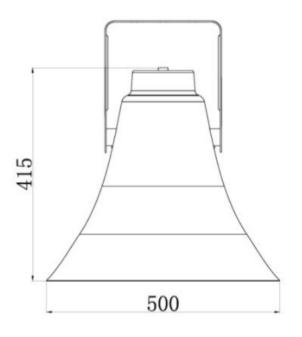

#### **FEATURES**

- Suitable for outdoor use
- Wide Frequency Response
- IP66 Waterproof
- Double driver unit structure
- Equipped with brackets for installation
- Built-in 70V/100V Transformer

| Specifications          |                |  |
|-------------------------|----------------|--|
| Model                   | NVS-11070025HS |  |
| Rated Power             | 25W            |  |
| Input Voltage/Impedance | 70V/100V       |  |
| Frequency Response      | 200Hz-20kHz    |  |
| Power Taping Options    | 13/25W         |  |
| Sensitivity (1m,1w)     | 104dB±2dB      |  |
| Maximum SPL(1m)         | 118dB±2dB      |  |
| Weight                  | 3.5kg          |  |
| Dimension(L×W×H)        | 500×500×415mm  |  |

## **DIMENSION**