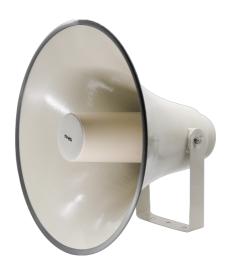

### **DESCRIPTION**

The NVS-11070025HS is a Waterproof Horn Speaker with built-in 70V/100V transformer. The 70V/100V transformer technique reduces line losses on longer distance and allows easy parallel connection of multiple horn loudspeakers. IP66 waterproof level suitable for outdoor use two-way speaker, clear sound, high sensitivity, waterproof, made from high quality alloy-aluminum surface net streamline design, Equipped with brackets for installation; Driver surround excellent damping, long life, clear and sonorous sounds. It can be applied to different occasions vary in area sizes and background noises, such as station, park, school, square, military camp, industrial park, etc.

#### **FEATURES**

- Suitable for outdoor use
- Wide Frequency Response
- IP66 Waterproof
- Double driver unit structure
- Equipped with brackets for installation
- Built-in 70V/100V Transformer

| Specifications          |                |  |
|-------------------------|----------------|--|
| Model                   | NVS-11070025HS |  |
| Rated Power             | 25W            |  |
| Input Voltage/Impedance | 70V/100V       |  |
| Frequency Response      | 200Hz-20kHz    |  |
| Power Taping Options    | 13/25W         |  |
| Sensitivity (1m,1w)     | 104dB±2dB      |  |
| Maximum SPL(1m)         | 118dB±2dB      |  |
| Weight                  | 3.5kg          |  |
| Dimension(L×W×H)        | 500×500×415mm  |  |