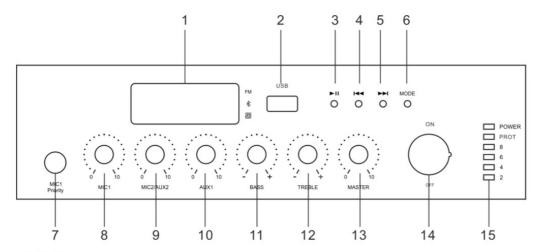

#### **FRONT PANEL**

- 1. Display screen
- 2. USB interface
- 3. Play/Pause
- 4. Previous song/(Previous FM when in FM mode)
- 5. Next song/(Next FM when in FM mode)
- 6. Mode main function key
- 7. MIC1 Input
- 8. MIC1 volume adjustment

- 9. MIC2/AUX2 volume adjustment
- 10. AUX1 volume adjustment
- 11. Bass volume adjustment
- 12. Treble volume adjustment
- 13. Master volume adjustment
- 14. Power switch
- 15. Level indicator