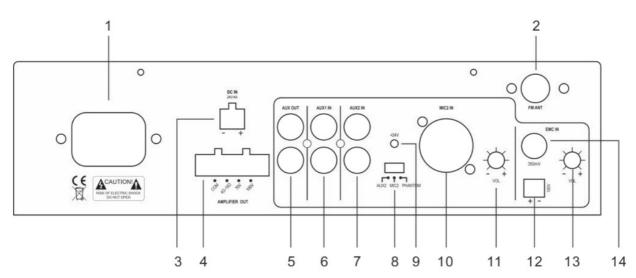

#### **REAR PANEL**

- 1. Power input
- 2. FM antenna interface
- 3. DC power input
- 4. Audio power output
- 5. AUX output
- 6. AUX1 input port
- 7.AUX2 input port

- 8. Audio source selection switch (AUX2-MIC2)
- 9. Indicator of phantom power
- 10. MIC2 balanced input interface
- 11. AUX2/MIC2 volume control
- 12. 100V emergency signal input
- 13. Emergency input volume control
- 14. General emergency signal input port