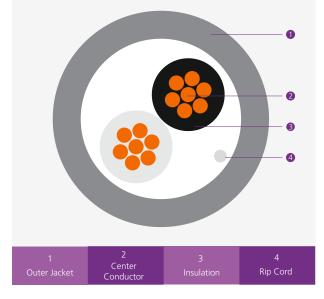

### **CABLE CONSTRUCTION**

**Conductor** Bare Copper Outer Jacket PVC/LSZH

**Rip Cord** 

Nylon

Jacket Color Grey

Insulation PE