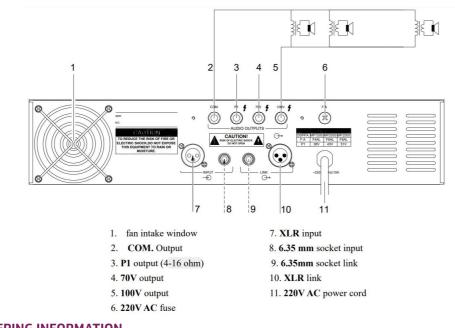

| 450W                 |  |
| Frequency Response        | 50Hz ~15kHz (±3dB)   |  |
| Input Sensitivity(1m,1w)  | OdBu                 |  |
| Total Harmonic Distortion | <0.3% into 4Ω/1kHz   |  |
| Signal to Noise Ratio     | > 80dB               |  |
| Input CMRR                | >90dB                |  |
| Slew Rate                 | >15V/microsecond     |  |
| Damping Factor            | 200:1                |  |
| Rated output voltage      | 70V/100V/4-16Ω       |  |
| Power Consumption         | 700W                 |  |
| Power Supply              | AC220~240V / 50~60Hz |  |
| Weight                    | 17Kg                 |  |
| Dimension                 | 483x380x88mm         |  |

## NVS-20210451AM



# **PA Power Amplifier 450W**

### **FRONT PANEL**



### **REAR PANEL**



### **ORDERING INFORMATION**

| Part Number    | Description             | Standard Quantity |
|----------------|-------------------------|-------------------|
| NVS-20210451AM | PA Power Amplifier 450W | 01                |