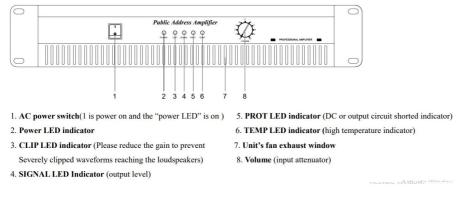

Rated Power               | 450W                 |  |
| Frequency Response        | 50Hz ~15kHz (±3dB)   |  |
| Input Sensitivity(1m,1w)  | OdBu                 |  |
| Total Harmonic Distortion | <0.3% into 4Ω/1kHz   |  |
| Signal to Noise Ratio     | > 80dB               |  |
| Input CMRR                | >90dB                |  |
| Slew Rate                 | >15V/microsecond     |  |
| Damping Factor            | 200:1                |  |
| Rated output voltage      | 70V/100V/4-16Ω       |  |
| Power Consumption         | 700W                 |  |
| Power Supply              | AC220~240V / 50~60Hz |  |
| Weight                    | 17Kg                 |  |
| Dimension                 | 483x380x88mm         |  |

## NVS-20210451AM



# **PA Power Amplifier 450W**

### **FRONT PANEL**



### **REAR PANEL**



### **ORDERING INFORMATION**

| Part Number    | Description             | Standard Quantity |
|----------------|-------------------------|-------------------|
| NVS-20210451AM | PA Power Amplifier 450W | 01                |