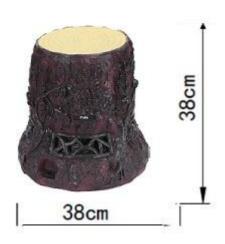

## **DIMENSION**

| Specifications          |                |  |
|-------------------------|----------------|--|
| Model                   | NVS-11020060GS |  |
| Rated Power             | 60W            |  |
| Driver Size             | 8"×1,3"×1      |  |
| Frequency Response      | 80Hz-12kHz     |  |
| Maximum Power           | 60W            |  |
| Power Taping Options    | 15/30/60W      |  |
| Input Voltage/Impedance | 70V/100V       |  |
| Sensitivity(1m,1w)      | 88dB±2dB       |  |
| Maximum SPL(1m)         | 103dB±2dB      |  |
| Weight                  | 10.5kg         |  |
| Dimension               | Ø380×380mm     |  |