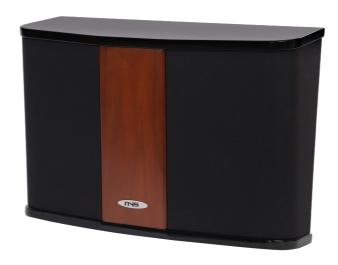

## **DESCRIPTION**

The NVS-10670020WS is a Wall Mount Box Speaker with built-in 70V/100V transformer. The transmission is realized in a high-voltage, low-current mode, allowing greater distance transmission and parallel connection of multiple loudspeakers. The multiple terminals can be used for a different of situations with varying area sizes and background noises. It's an excellent choice for industrial and commercial applications such as schools, offices, and factories where, background music and paging is needed.

## **FEATURES**

- Made of high beaverboard
- Equipped with hanging holes for mounting convenient
- Hard to vibrate
- Clear and sonorous sound

| Specifications          |                |  |
|-------------------------|----------------|--|
| Model                   | NVS-10670020WS |  |
| Rated Power             | 20W            |  |
| Frequency Response      | 90Hz -20kHz    |  |
| Power Taping Options    | 10/20W         |  |
| Input Voltage/Impedance | 70V/100V       |  |
| Sensitivity(1m,1w)      | 89±2dB         |  |
| Maximum SPL(1m)         | 102±2dB        |  |
| Weight                  | 6.5kg          |  |