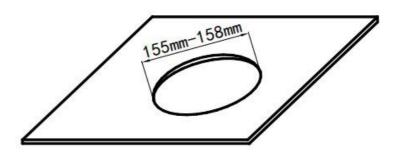

mp, an industrial park, and so on.

#### **FEATURES**

- Long life
- Equipped with clamps for installation
- Long-term durability
- Made of high-class steel
- ⊕ Built-in 100V/70V transformer

| Specifications          |                |  |
|-------------------------|----------------|--|
| Model                   | NVS-10420006CS |  |
| Rated Power             | 6W             |  |
| Frequency Response      | 100Hz-16kHz    |  |
| Power Taping Options    | 1.5/3/5/6W     |  |
| Input Voltage/Impedance | 70V/100V       |  |
| Sensitivity(1m,1w)      | 91dB±2dB       |  |
| Maximum SPL(1m)         | 96dB±2dB       |  |
| Weight                  | 1.2Kg          |  |
| Dimension               | Ø180 x 100 mm  |  |

## NVS-10420006CS



# Ceiling Speaker with Fire Dome 6W

### **DIMENSION**





### **ORDERING INFORMATION**

| Part Number    | Description                       | Standard Quantity |
|----------------|-----------------------------------|-------------------|
| NVS-10420006CS | Ceiling Speaker with Fire Dome 6W | 1                 |