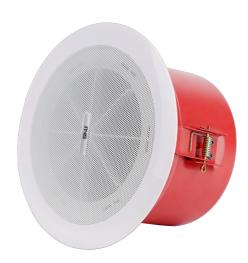

#### **DESCRIPTION**

The NVS-10420006CS is a Ceiling Speaker with a fire dome and a built-in 70W100V transformer. The transmission takes place in a highvoltage, low-current environment. Low-current mode allows for longer transmission distances and parallel connections of many loudspeakers. This speaker has a broad frequency response (100-16,000Hz). It's composed of high-quality steel and comes with clamps for easy installation. It'll last a long time and never go out of style or fade. The flush mount style of the dual-crossover construction allows for simple and secure installation. It can be used in a different occasions with varying area sizes and background noises, such as a train station, a park, a school, a square, a military camp, an industrial park, and so on.

#### **FEATURES**

- Long life
- Equipped with clamps for installation
- Long-term durability
- Made of high-class steel
- ⊕ Built-in 100V/70V transformer

| Specifications          |                |  |
|-------------------------|----------------|--|
| Model                   | NVS-10420006CS |  |
| Rated Power             | 6W             |  |
| Frequency Response      | 100Hz-16kHz    |  |
| Power Taping Options    | 1.5/3/5/6W     |  |
| Input Voltage/Impedance | 70V/100V       |  |
| Sensitivity(1m,1w)      | 91dB±2dB       |  |
| Maximum SPL(1m)         | 96dB±2dB       |  |
| Weight                  | 1.2Kg          |  |
| Dimension               | Ø180 x 100 mm  |  |