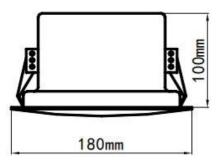

### **DIMENSION**

#### **FEATURES**

- Long life
- Equipped with clamps for installation
- Long-term durability
- Made of high-class steel
- ⊕ Built-in 100V/70V transformer

| Specifications          |                |  |
|-------------------------|----------------|--|
| Model                   | NVS-10420006CS |  |
| Rated Power             | 6W             |  |
| Frequency Response      | 100Hz-16kHz    |  |
| Power Taping Options    | 1.5/3/5/6W     |  |
| Input Voltage/Impedance | 70V/100V       |  |
| Sensitivity(1m,1w)      | 91dB±2dB       |  |
| Maximum SPL(1m)         | 96dB±2dB       |  |
| Weight                  | 1.2Kg          |  |
| Dimension               | Ø180 x 100 mm  |  |