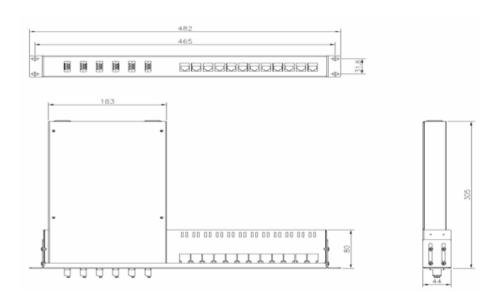

#### **SPECIFICATIONS & ACCESSORIES**

| Fibre Adaptor           | LC Duplex / SC Simplex        |
|-------------------------|-------------------------------|
| Fibre Adaptor quantity  | 6 nos. maximum                |
| Splice tray             | 1 no. with protection sleeves |
| Copper modules          | UTP keystone jack 180D        |
| Copper modules quantity | 12 nos. maximum               |
| Overall Dimension       | 482mm x 305mm x 44mm (WxDxH)  |
| Installation type       | 1U rack mount                 |
| Color                   | Black                         |