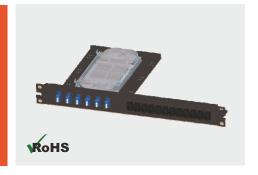

## COMBINED FIBRE AND COPPER PATCH PANEL UNLOADED

Norden offers a new combination of copper and fibre patch panel. It allows copper and fibre outlets to be combined in the same 1U rack unit, making it ideal for situation where space is limited. It can accommodate 12 UTP copper modules (Cat 5e, Cat 6 & Cat 6a) and 6 Port LC Duplex / SC Simplex adaptors with fibre splice tray included along with splice sleeve.

#### **FEATURES**

Standard size and light weight
Can be used in 19" standard distribution frame
Suitable for LC duplex / SC Simplex adaptor and UTP modules
Panel plate to fit different splice tray interface
Easy for management and operation