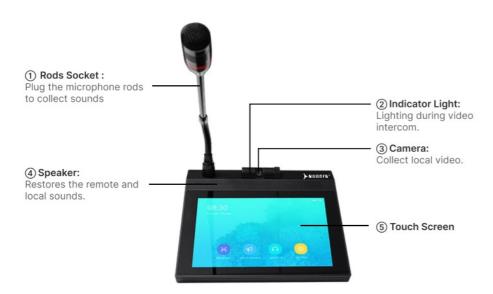

| 4 GB                                      |  |
| Mounting Method             | Desktop                                   |  |
| Installation Environment    | Dry Indoor Locations Only                 |  |
| Operating Temperature       | 0°C ~ +45°C (32°F - 113°F)                |  |
| Operating Humidity          | ≤90% RH (Non-Condensing)                  |  |
| Front Panel Material        | Aluminium Alloy                           |  |
| Housing Material            | ABS                                       |  |
| Colour                      | Black                                     |  |
| Dimension                   | 183.9×169×58.4mm                          |  |
| Weight                      | 0.75 Kg                                   |  |

### **FRONT PANEL**





# **IP Based Paging & intercom Station**

#### **REAR PANEL**



### **CONNECTION DIAGRAM**





# **IP Based Paging & intercom Station**

### DIMENSION





### **ORDERING INFORMATION**

| Part Number    | Description                        | Standard Quantity |
|----------------|------------------------------------|-------------------|
| NVS-IP100004PM | IP Based Paging & intercom Station | 01                |

#### **ACCESSORIES INFORMATION**

| - · · · · · · · · · · · · · · · · · · · |
|-----------------------------------------|
| Standard Quantity                       |
| 01                                      |
| 01                                      |
| 01                                      |
| 01                                      |
| 01