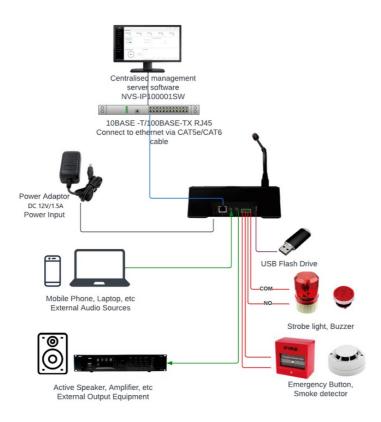

| Desktop                                   |  |
| Installation Environment    | Dry Indoor Locations Only                 |  |
| Operating Temperature       | 0°C ~ +45°C (32°F - 113°F)                |  |
| Operating Humidity          | ≤90% RH (Non-Condensing)                  |  |
| Front Panel Material        | Aluminium Alloy                           |  |
| Housing Material            | ABS                                       |  |
| Colour                      | Black                                     |  |
| Dimension                   | 183.9×169×58.4mm                          |  |
| Weight                      | 0.75 Kg                                   |  |

### **FRONT PANEL**





# **IP Based Paging & intercom Station**

#### **REAR PANEL**



### **CONNECTION DIAGRAM**





# **IP Based Paging & intercom Station**

### DIMENSION





### **ORDERING INFORMATION**

| Part Number    | Description                        | Standard Quantity |
|----------------|------------------------------------|-------------------|
| NVS-IP100004PM | IP Based Paging & intercom Station | 01                |

#### **ACCESSORIES INFORMATION**

| - · · · · · · · · · · · · · · · · · · · |
|-----------------------------------------|
| Standard Quantity                       |
| 01                                      |
| 01                                      |
| 01                                      |
| 01                                      |
| 01                                      |
|                                         |

\_\_\_\_