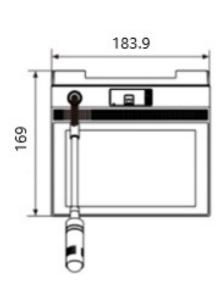

### DIMENSION

# **IP Based Paging & intercom Station**

| Video Transmission Bit Rate | 512Kbps - 4Mbps                           |  |
|-----------------------------|-------------------------------------------|--|
| Video Codec                 | VGA/ 720P/ 1080P                          |  |
| Network Interface           | 10BASE-T/100BASE-TX, RJ45                 |  |
| Network Protocol            | TCP/IP, UDP, ARP, ICMP, IGMP, HTTP, SIP   |  |
| Configuration Method        | Web Interface or DevConfig Tool           |  |
| Display Screen              | 7 inch(1280*800), capacitive touch screen |  |
| CPU                         | 4-core ARM                                |  |
| RAM                         | 1 GB                                      |  |
| ROM                         | 4 GB                                      |  |
| Mounting Method             | Desktop                                   |  |
| Installation Environment    | Dry Indoor Locations Only                 |  |
| Operating Temperature       | 0°C ~ +45°C (32°F - 113°F)                |  |
| Operating Humidity          | ≤90% RH (Non-Condensing)                  |  |
| Front Panel Material        | Aluminium Alloy                           |  |
| Housing Material            | ABS                                       |  |
| Colour                      | Black                                     |  |
| Dimension                   | 183.9×169×58.4mm                          |  |
| Weight                      | 0.75 Kg                                   |  |