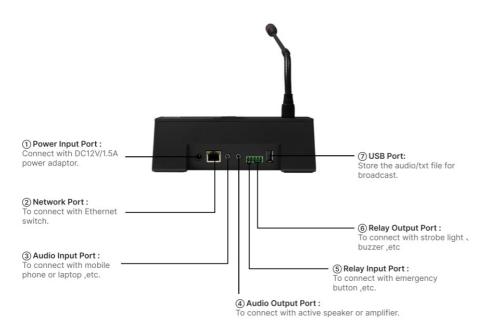

| Mounting Method             | Desktop                                   |  |
| Installation Environment    | Dry Indoor Locations Only                 |  |
| Operating Temperature       | 0°C ~ +45°C (32°F - 113°F)                |  |
| Operating Humidity          | ≤90% RH (Non-Condensing)                  |  |
| Front Panel Material        | Aluminium Alloy                           |  |
| Housing Material            | ABS                                       |  |
| Colour                      | Black                                     |  |
| Dimension                   | 183.9×169×58.4mm                          |  |
| Weight                      | 0.75 Kg                                   |  |

### **FRONT PANEL**





# **IP Based Paging & intercom Station**

#### **REAR PANEL**



### **CONNECTION DIAGRAM**





# **IP Based Paging & intercom Station**

### DIMENSION





### **ORDERING INFORMATION**

| Part Number    | Description                        | Standard Quantity |
|----------------|------------------------------------|-------------------|
| NVS-IP100004PM | IP Based Paging & intercom Station | 01                |

#### **ACCESSORIES INFORMATION**

| - · · · · · · · · · · · · · · · · · · · |
|-----------------------------------------|
| Standard Quantity                       |
| 01                                      |
| 01                                      |
| 01                                      |
| 01                                      |
| 01                                      |
|                                         |

\_\_\_\_