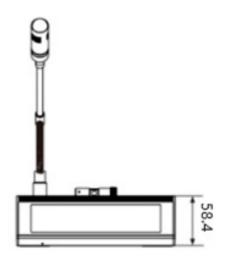

### DIMENSION

# **IP Based Paging & intercom Station**

| Video Transmission Bit Rate | 512Kbps - 4Mbps                           |  |
|-----------------------------|-------------------------------------------|--|
| Video Codec                 | VGA/ 720P/ 1080P                          |  |
| Network Interface           | 10BASE-T/100BASE-TX, RJ45                 |  |
| Network Protocol            | TCP/IP, UDP, ARP, ICMP, IGMP, HTTP, SIP   |  |
| Configuration Method        | Web Interface or DevConfig Tool           |  |
| Display Screen              | 7 inch(1280*800), capacitive touch screen |  |
| CPU                         | 4-core ARM                                |  |
| RAM                         | 1 GB                                      |  |
| ROM                         | 4 GB                                      |  |
| Mounting Method             | Desktop                                   |  |
| Installation Environment    | Dry Indoor Locations Only                 |  |
| Operating Temperature       | 0°C ~ +45°C (32°F - 113°F)                |  |
| Operating Humidity          | ≤90% RH (Non-Condensing)                  |  |
| Front Panel Material        | Aluminium Alloy                           |  |
| Housing Material            | ABS                                       |  |
| Colour                      | Black                                     |  |
| Dimension                   | 183.9×169×58.4mm                          |  |
| Weight                      | 0.75 Kg                                   |  |