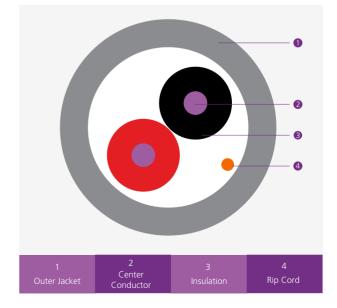

#### **CABLE CONSTRUCTION**

**Conductor** Solid Bare Copper Rip Cord

LSZH

**Outer Jacket** 

Jacket Color Grey

Insulation PE

#### PHYSICAL CHARACTERISTICS

| Characteristic                   | Value          |
|----------------------------------|----------------|
| No. of Conductor                 | 2              |
| Conductor Size                   | 16 AWG 1.29 mm |
| Insulation Diameter              | 1.9±0.05mm     |
| Jacket Thickness                 | 0.5 mm         |
| Jacket Diameter                  | 5.0±0.3mm      |
| Max. Recommended Pulling Tension | 260 N          |
| Min. Bending Radius              | 10 X OD        |
| Operating Temperature            | -20°C to +60°C |

### **INSULATION COLOUR**

| Individual Core | Colour |
|-----------------|--------|
| Core 1          | Black  |
| Core 2          | Red    |