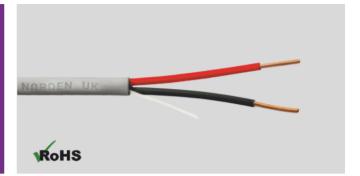

## 2 Core 16 AWG Unshielded Signal Strand Solid Conductor Cable

The Unshielded single strand solid Conductor Cable from NORDEN is suitable to use within Commercial Audio Systems, Control, and Instrumentation purpose. The cable is constructed with PE insulation, Nylon Rip Cord, and outer jacket.

#### **CABLE CONSTRUCTION**

**Conductor** Solid Bare Copper Rip Cord

LSZH

**Outer Jacket** 

Jacket Color Grey

Insulation PE

### **INSULATION COLOUR**

| Individual Core | Colour |
|-----------------|--------|
| Core 1          | Black  |
| Core 2          | Red    |