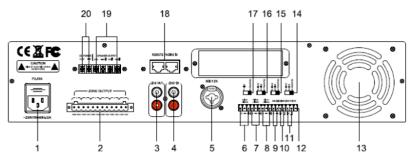

### **REAR PANEL**

- 1. Power Input Connector AC 230V
- 2. 6-zone Output
- 3. LINE Output
- 4. LINE1 Input
- 5. MIC1 Balanced Input
- 6. MIC2, LINE2 Input
- 7. MIC3, LINE3 Input
- 8. MIC4, LINE4 Input 9. EMC Trigger Input
- 10. SIREN Short-circuit Trigger
- 11. Silent Short-circuit Trigger
- 12. FM Antenna
- 13. Fan Port
- 14. LINE4, MIC4 Phantom Voltage Switch
- 15. LINE3/ MIC3 Phantom Voltage Switch
- 16. LINE2/ MIC2 Phantom Voltage Switch
- 17. MIC1 Phantom Voltage Switch
- 18. Remote Paging MIC Input
- 19. Fixed resistance and voltage output
- 20. DC+24V Power Input (emergency power input)