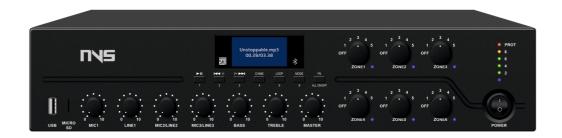

### **DESCRIPTION**

The NVS-PA0028006CP is a Digital Mixer Amplifier can be used in conjunction with the NVS-PA0032006PM Remote Paging Station. It supports 2-channel RJ-45 remote paging microphone. The amplifier has a screen for intuitive display, with input sources such as 4 MIC, 4 AUX, USB, FM, Bluetooth and TF. It also provides protection function when overload, clipping, short circuit and abnormal working temperature occur.

#### **FEATURES**

- Priority function and with total volume control
- SIREN short-circuit trigger function
- Independent volume adjustment knob of six zones
- MUTE short-circuit triggered mute function
- Five-segment level indicator
- ⊚ 4 microphone inputs, 1 emergency signal input, 4 line inputs and 1 line output
- LCD lattice screen with backlight to display more information
- AC and DC24V power supply
- $\odot$  70V/100V fixed voltage output and 4-16 $\Omega$  fixed-resistance output