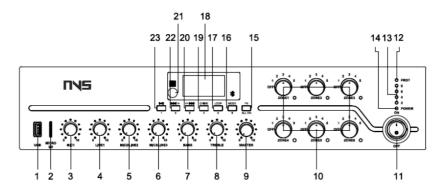

### **FRONT PANEL**

- 1. USB
- 2. SD Card
- 3. MIC1 Volume Adjustment Knob
- 4. LINE1 Volume Adjustment Knob
- 5. MIC2/LINE2 Volume Adjustment Knob
- 6. MIC3/LINE3 Volume Adjustment Knob
- 7. Bass Volume Adjustment Knob
- 8. Treble Volume Adjustment Knob
- 9. Main Volume Adjustment Knob
- 10. 6-zone Volume Adjustment Knob & Indicator
- 11. Power Switch
- 12. Protection Indicator (DC temperature, overcurrent, or short circuit protection)

- 13. Level Indicator
- 14. Power Supply LED
- 15. FN Zone Switch
- 16. Mode
- 17. Loop Volume Adjustment Button
- 18. Display Screen
- 19. Chairman Button
- 20. Next Song/(FM Mode for next program)
- 21. Infrared Remote Control Receiving
- 22. Previous Song / (FM mode for previous program)
- 23. Play/Pause