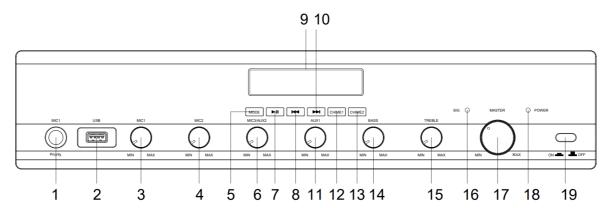

#### **FRONT PANEL**

- 1. MIC1 IN
- 2. USB Port
- 3. MIC1 Volume Control
- 4. MIC2 Volume Control
- 5. Mode Button
- 6. MIC3/AUX2 Volume Control
- 7. Play/Pause Button
- 8. Previous Song
- 9. Display Screen
- 10. Next Song

- 11. AUX1 Volume Control
- 12. Chime 1 Button 13. Chime 2 Button
- 14. BASS Volume Control
- 15. TREBLE Volume Control
- 16. LEVEL LED
- 17. MASTER Volume Control
- 18. POWER LED
- 19. POWER