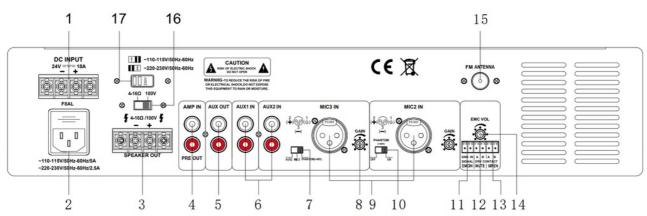

#### **REAR PANEL**

- 1. DC +24 Power IN
- 2. Power IN Socket
- Constant Resistance and constant voltage output end
- 4. Extended Preamplifier Interface
- 5. AUX OUT
- 6. AUX1 IN and AUX2 IN
- 7. Audio Source Selection Switch
- 8. MIC Gain Control
- 9. MIC2 and MIC3 Balanced IN

- 10. Phantom Power Switch
- 11. EMC Trigger IN
- 12. MUTE Short Circuit Trigger
- 13. SIREN Short Circuit Trigger
- 14. Alarm Gain Control
- 15. FM Antenna
- 16. Constant resistance & constant voltage switch
- 17. AC Power Switch