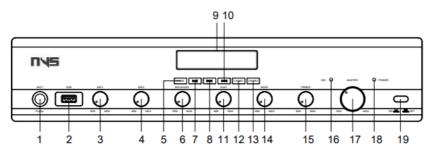

### **FRONT PANEL**

- 1. MIC1 IN
- 2. USB Port
- 3. MIC1 Volume Control
- 4. MIC2 Volume Control
- 5. Mode Button
- 6. MIC3/AUX2 Volume Control
- 7. Play/Pause Button
- 8. Previous Song / (Previous Radio in FM)
- 9. Display Screen

- 10. Next Song / (Next Radio in FM)
- 11. AUX1 Volume Control
- 12. Chime 1 Button
- 13. Chime 2 Button
- 14. BASS Volume Control
- 15. TREBLE Volume Control
- 16. LEVEL LED
- 17. MASTER Volume Control
- 18. POWER LED
- 19. POWER