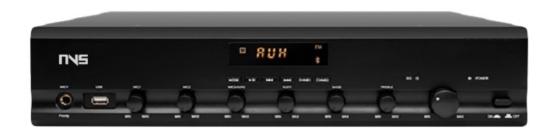

## **DESCRIPTION**

The NVS-90320351MA is a multi-functional Mixer Amplifier incorporated with the functions of USB flash disk, FM and Bluetooth. It support 100V constant voltage output and  $4-16\Omega$  constant resistance speaker output. It is equipped with 3 Mic, 2 AUX, 2 EMC for audio input and with SIREN short circuit trigger function, which can be remotely controlled by this machine or controlled by other devices, with independent alarm output. It is an ideal choice for class rooms, factories and restaurants.

### **FEATURES**

- User-friendly and easy to use
- Built-in Bluetooth, FM and USB function
- Segment code tube screen and intuitive display
- Controlled by the infrared remote controller
- Equipped with master volume control
- SIREN short circuit trigger function
- MUTE short circuit trigger function
- Equipped with power-off memory function