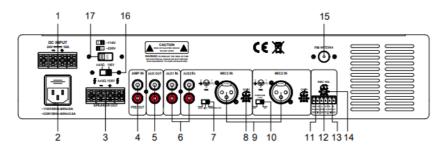

#### **REAR PANEL**

- 1. DC+24V Power IN (EMC Power IN, can only output 60W)
- 2. Power IN AC110-240V
- 3. Constant Resistance and Constant
- Voltage Output End
- 4. Extended Preamplifier Interface
- 5. AUX OUT
- 6. AUX1 IN and AUX2 IN
- 7. Audio Source Selection Switch
- 8. MIC Gain Control

- 9. MIC2 and MIC3 Balanced IN
- 10. Phantom Power Switch
- 11. EMC Trigger IN
- 12. MUTE Short Circuit Trigger
- 13. SIREN Short Circuit Trigger
- 14. Alarm Gain Control
- 15. FM Antenna
- 16. Constant-resistance and Constant-voltage
- Switch(Can switch to 4-16Ω or 100V)
- 17. AC Power Switch (Can switch voltage)