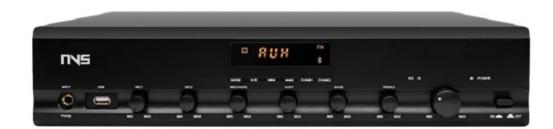

## **DESCRIPTION**

The NVS-90340651MA is a multi-functional Mixer Amplifier incorporated with the functions of USB flash disk, FM and Bluetooth. It support 100V constant voltage output and  $4-16\Omega$  constant resistance speaker output. It is equipped with 3 Mic, 2 AUX, 2 EMC for audio input and with SIREN short circuit trigger function, which can be remotely controlled by this machine or controlled by other devices, with independent alarm output. It is an ideal choice for class rooms, factories and restaurants.

### **FEATURES**

- User-friendly and easy to use
- Built-in Bluetooth, FM and USB function
- Segment code tube screen and intuitive display
- Controlled by the infrared remote controller
- Equipped with master volume control
- SIREN short circuit trigger function
- MUTE short circuit trigger function
- Equipped with power-off memory function