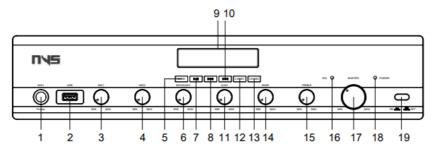

### **FRONT PANEL**

- 1. MIC1 IN
- 2. USB Port
- 3. MIC1 Volume Control
- 4. MIC2 Volume Control
- 5. Mode Button
- 6. MIC3/AUX2 Volume Control
- 7. Play/Pause Button
- 8. Previous Song / (Previous Radio in FM)
- 9. Display Screen

- 10. Next Song / (Next Radio in FM)
- 11. AUX1 Volume Control
- 12. Chime 1 Button
- 13. Chime 2 Button
- 14. BASS Volume Control
- 15. TREBLE Volume Control
- 16. LEVEL LED
- 17. MASTER Volume Control
- 18. POWER LED
- 19. POWER