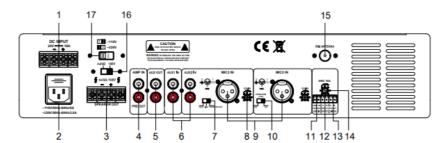

#### **REAR PANEL**

- 1. DC+24V Power IN (EMC Power IN, can only output 60W)
- 2. Power IN AC110-240V
- 3. Constant Resistance and Constant Voltage Output End
- 4. Extended Preamplifier Interface
- 5. AUX OUT
- 6. AUX1 IN and AUX2 IN
- 7. Audio Source Selection Switch
- 8. MIC Gain Control

- 9. MIC2 and MIC3 Balanced IN
- 10. Phantom Power Switch
- 11. EMC Trigger IN
- 12. MUTE Short Circuit Trigger
- 13. SIREN Short Circuit Trigger
- 14. Alarm Gain Control
- 15. FM Antenna
- 16. Constant-resistance and Constant-voltage
- Switch(Can switch to 4-16Ω or 100V)
- 17. AC Power Switch (Can switch voltage)