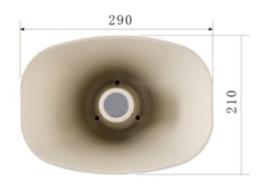

### **DIMENSION**

| Specifications        |                   |  |
|-----------------------|-------------------|--|
| Model                 | NVS-L1012030HS    |  |
| Rated Power           | 30W               |  |
| Frequency Response    | 350Hz-5KHz        |  |
| Sensitivity           | 108 dB            |  |
| SPL(1W, 1m)           | 122dB             |  |
| Input impedance       | 8Ω                |  |
| Output power          | 30W               |  |
| Horn & Cover material | ABS               |  |
| Horn flat material    | Die-cast Aluminum |  |
| Dimension (W×H×L)     | 205x283x256 mm    |  |