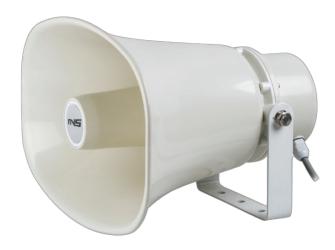

## **DESCRIPTION**

The NVS-L1012030HS is a weatherproof horn speaker with highly stylish and appealing design despite its stability. This Weatherproof Horn speaker, which has an ABS plastic shell with UV resistance, is almost identical to the outdoor speakers used for community systems and PA systems. The mounting is enameled steel, and the horn is constructed of ABS. The mounting bracket is completely tiltable and very simple to install.

#### **FEATURES**

- Outstanding high sound pressure
- Best sound quality reproduction
- $\odot$  6 step impedance is switchable with a screwdriver at the rear side of the unit
- ⊚ 2 pole connection cable flexible hose line is led through a waterproof PG screw joint
- IP66 waterproof rating