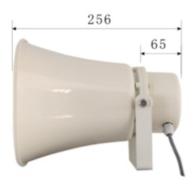

### **DIMENSION**

| Specifications        |                   |  |
|-----------------------|-------------------|--|
| Model                 | NVS-L1012030HS    |  |
| Rated Power           | 30W               |  |
| Frequency Response    | 350Hz-5KHz        |  |
| Sensitivity           | 108 dB            |  |
| SPL(1W, 1m)           | 122dB             |  |
| Input impedance       | 8Ω                |  |
| Output power          | 30W               |  |
| Horn & Cover material | ABS               |  |
| Horn flat material    | Die-cast Aluminum |  |
| Dimension (W×H×L)     | 205x283x256 mm    |  |