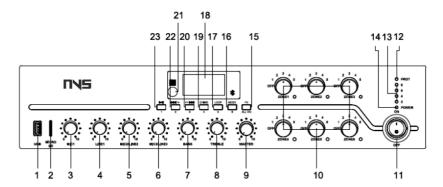

### **FRONT PANEL**

- 1. USB
- 2. SD Card
- 3. MIC1 Volume Adjustment Knob
- 4. LINE1 Volume Adjustment Knob
- 5. MIC2/LINE2 Volume Adjustment Knob
- 6. MIC3/LINE3 Volume Adjustment Knob
- 7. Bass Volume Adjustment Knob
- 8. Treble Volume Adjustment Knob
- 9. Main Volume Adjustment Knob
- 10. 6-zone Volume Adjustment Knob & Indicator
- 11. Power Switch
- 12. Protection Indicator (DC temperature, overcurrent, or short circuit protection)

- 13. Level Indicator
- 14. Power Supply LED
- 15. FN Zone Switch
- 16. Mode
- 17. Loop Volume Adjustment Button
- 18. Display Screen
- 19. Chairman Button
- 20. Next Song/(FM Mode for next program)
- 21. Infrared Remote Control Receiving
- 22. Previous Song / (FM mode for previous program)
- 23. Play/Pause