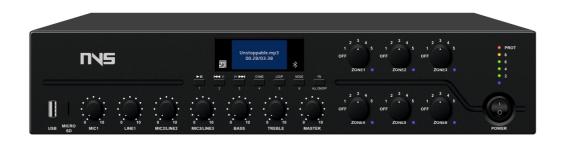

### **DESCRIPTION**

The NVS-PA0030006CP is a Digital Mixer Amplifier can be used in conjunction with the NVS-PA0032006PM Remote Paging Station. It supports 2-channel RJ-45 remote paging microphone. The amplifier has a screen for intuitive display, with input sources such as 4 MIC, 4 AUX, USB, FM, Bluetooth and TF. It also provides protection function when overload, clipping, short circuit and abnormal working temperature occur.

#### **FEATURES**

- Priority function and with total volume control
- SIREN short-circuit trigger function
- Independent volume adjustment knob of six zones
- MUTE short-circuit triggered mute function
- Five-segment level indicator
- ⊚ 4 microphone inputs, 1 emergency signal input, 4 line inputs and 1 line output
- LCD lattice screen with backlight to display more information
- AC and DC24V power supply
- $\odot$  70V/100V fixed voltage output and 4-16 $\Omega$  fixed-resistance output