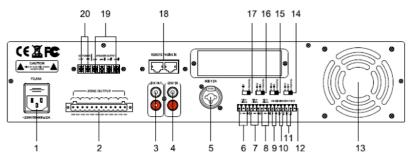

## **REAR PANEL**

- 1. Power Input Connector AC 230V
- 2. 6-zone Output
- 3. LINE Output
- 4. LINE1 Input
- 5. MIC1 Balanced Input
- 6. MIC2, LINE2 Input
- 7. MIC3, LINE3 Input
- 8. MIC4, LINE4 Input 9. EMC Trigger Input
- 10. SIREN Short-circuit Trigger
- 11. Silent Short-circuit Trigger
- 12. FM Antenna
- 13. Fan Port
- 14. LINE4, MIC4 Phantom Voltage Switch
- 15. LINE3/ MIC3 Phantom Voltage Switch
- 16. LINE2/ MIC2 Phantom Voltage Switch
- 17. MIC1 Phantom Voltage Switch
- 18. Remote Paging MIC Input
- 19. Fixed resistance and voltage output
- 20. DC+24V Power Input (emergency power input)