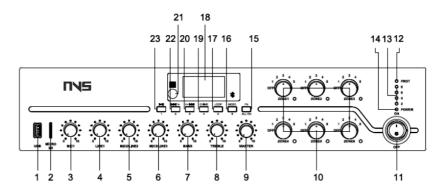

### **FRONT PANEL**

- 1. USB
- 2. SD Card
- 3. MIC1 Volume Adjustment Knob
- 4. LINE1 Volume Adjustment Knob
- 5. MIC2/LINE2 Volume Adjustment Knob
- 6. MIC3/LINE3 Volume Adjustment Knob
- 7. Bass Volume Adjustment Knob
- 8. Treble Volume Adjustment Knob
- 9. Main Volume Adjustment Knob
- 10. 6-zone Volume Adjustment Knob & Indicator
- 11. Power Switch
- 12. Protection Indicator (DC temperature, overcurrent, or short circuit protection)

- 13. Level Indicator
- 14. Power Supply LED
- 15. FN Zone Switch
- 16. Mode
- 17. Loop Volume Adjustment Button
- 18. Display Screen
- 19. Chairman Button
- 20. Next Song/(FM Mode for next program)
- 21. Infrared Remote Control Receiving
- 22. Previous Song / (FM mode for previous program)
- 23. Play/Pause