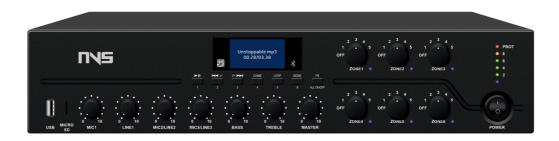

### **DESCRIPTION**

The NVS-PA0029006CP is a Digital Mixer Amplifier can be used in conjunction with the NVS-PA0032006PM Remote Paging Station. It supports 2-channel RJ-45 remote paging microphone. The amplifier has a screen for intuitive display, with input sources such as 4 MIC, 4 AUX, USB, FM, Bluetooth and TF. It also provides protection function when overload, clipping, short circuit and abnormal working temperature occur.

#### **FEATURES**

- Priority function and with total volume control
- SIREN short-circuit trigger function
- Independent volume adjustment knob of six zones
- MUTE short-circuit triggered mute function
- Five-segment level indicator
- ⊚ 4 microphone inputs, 1 emergency signal input, 4 line inputs and 1 line output
- LCD lattice screen with backlight to display more information
- AC and DC24V power supply
- $\odot$  70V/100V fixed voltage output and 4-16 $\Omega$  fixed-resistance output