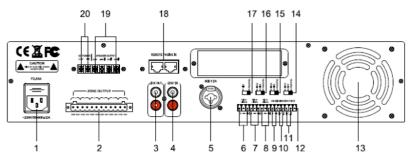

### **REAR PANEL**

- 1. Power Input Connector AC 230V
- 2. 6-zone Output
- 3. LINE Output
- 4. LINE1 Input
- 5. MIC1 Balanced Input
- 6. MIC2, LINE2 Input
- 7. MIC3, LINE3 Input
- 8. MIC4, LINE4 Input
- 9. EMC Trigger Input 10. SIREN Short-circuit Trigger
- 11. Silent Short-circuit Trigger
- 12. FM Antenna
- 13. Fan Port
- 14. LINE4, MIC4 Phantom Voltage Switch
- 15. LINE3/ MIC3 Phantom Voltage Switch
- 16. LINE2/ MIC2 Phantom Voltage Switch
- 17. MIC1 Phantom Voltage Switch
- 18. Remote Paging MIC Input
- 19. Fixed resistance and voltage output
- 20. DC+24V Power Input (emergency power input)