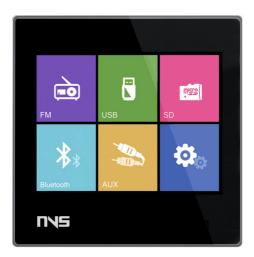

## DESCRIPTION

The NVS-90350022MA is a Wall mount music Mixer Amplifier with Touch Screen. It has a touch screen with a 3.5" TFT capacitance display that can show functions clearly and provide accurate control. It has various audio sources, including FM, SD, BT, and AUX. It might come with an infrared remote control so that users can easily control the music. It is mainly suitable for small venues like apartment, office room and retail shops.

#### **FEATURES**

- 3.5" TFT LCD display, capacitive touch operation
- Multiple music connection modes like FM, SD, USB, BLUETOOTH and AUX
- ⊙ Support MP3, VMA, WAV, FLAC
- Support adjustable sensitivity of auxiliary input
- ${\scriptstyle \odot}$  Support FM radio that can automatically or manually receive channels, and can store 20 channels
- Type D differential output
- Support RS485 communications.