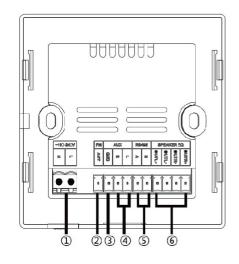

#### **REAR PANEL**

1. Power Input : ~110-240V

2. FM Antenna

3. Signal Ground

4. Audio Input 1 (2x0.3mm<sup>2</sup> double shielded audio cable)

5. RS485

6. Power Amplifier Output (Oxygen-free copper speaker cable) Note: All wire connections shall not be naked.