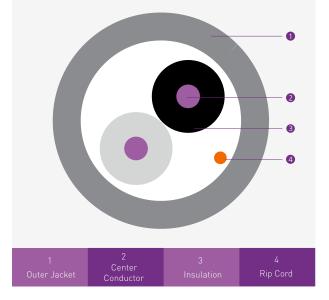

### **CABLE CONSTRUCTION**

**Conductor** Solid Bare Copper **Rip Cord** Nylon

LSZH

**Outer Jacket** 

Insulation PE

PHYSICAL CHARACTERISTICS

| Characteristic                   | Value          |
|----------------------------------|----------------|
| No. of Conductor                 | 2              |
| Conductor Size                   | 14 AWG 1.63 mm |
| Insulation Diameter              | 2.5 mm         |
| Jacket Thickness                 | 0.55 mm        |
| Jacket Diameter                  | 5.6 mm         |
| Max. Recommended Pulling Tension | 422 N          |
| Min. Bending Radius Minor Axis   | 44 mm          |
| Operating Temperature            | -10°C to +60°C |

### **INSULATION COLOUR**

| Individual Core | Colour |
|-----------------|--------|
| Core 1          | White  |
| Core 2          | Black  |