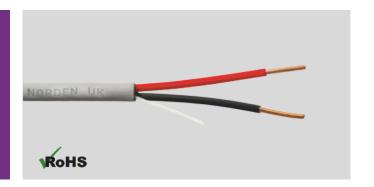

### 2 Core 18 AWG Unshielded Signal Strand Solid Conductor Cable

The Unshielded single strand solid Conductor Cable from NORDEN is suitable to use within Commercial Audio Systems, Control and Instrumentation purpose. The cable is constructed with PE insulation, Nylon Rip Cord and outer jacket.

#### **INSULATION COLOUR**

| Individual Core | Colour |
|-----------------|--------|
| Core 1          | Black  |
| Core 2          | Red    |