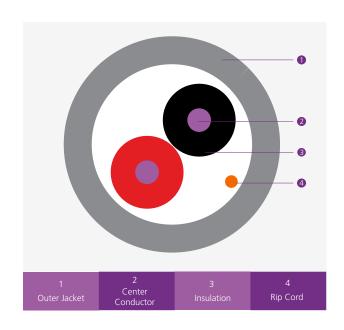

#### **CABLE CONSTRUCTION**

 Conductor
 Rip Cord
 Jacket Color

 Solid Bare Copper
 Nylon
 Grey

 Insulation
 Outer Jacket

 PE
 LSZH

#### **INSULATION COLOUR**

| Individual Core | Colour |
|-----------------|--------|
| Core 1          | Black  |
| Core 2          | Red    |