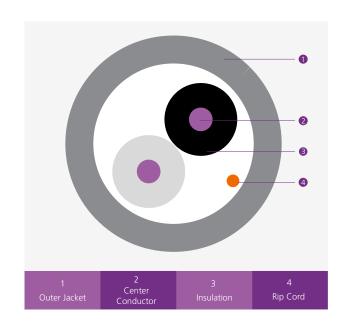

## **CABLE CONSTRUCTION**

Conductor
Solid Bare Copper

Nylon

Outer Jacket
LSZH

Solid Bare Copper

Jacket Color
Grey