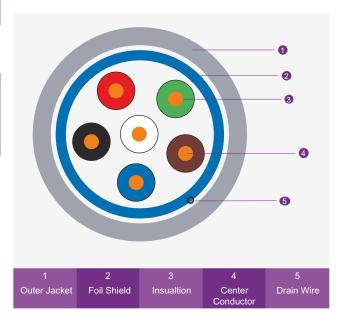

### **CABLE CONSTRUCTION**

Conductor Solid Bare Copper Shielding

Aluminium foil-polyester tape

Outer Jacket

LSZH

Jacket Color

Grey

Insulation PE (High Density Polyethylene) Foil Coverage

100%

Drain Wire Tinned Copper

### **INSULATION COLOUR CODE**

| Individual Core | Colour |
|-----------------|--------|
| Core 1          | Black  |
| Core 2          | Red    |
| Core 3          | White  |
| Core 4          | Green  |
| Core 5          | Brown  |
| Core 6          | Blue   |