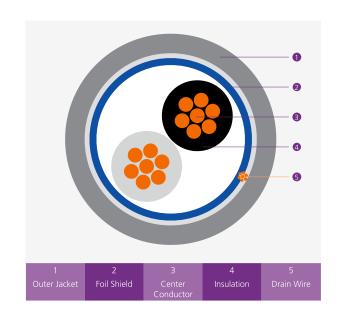

## **CABLE CONSTRUCTION**

 Conductor
 Shielding
 Outer Jacket

 Stranded Bare Copper
 100% Aluminium Foil - Polyester Tape
 PVC (UL CM)/LSZH

 Insulation
 Drain Wire
 Jacket Color

 PE
 Tinned Copper
 Grey

# INDIVIDUAL CORE COLOUR

| Individual Core | Colour |
|-----------------|--------|
| Core 1          | Black  |
| Core 2          | White  |