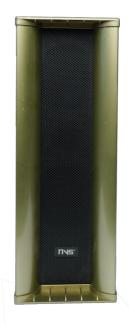

### DESCRIPTION

The NVS-11400030BS is an Outdoor column speaker, that has the real acoustic amplification properties for human voice and music. It is made up of aluminium alloy material. It is mainly used in areas such as tennis courts, swimming pools, gardens, school playgrounds, markets and so on.

### **FEATURES**

- $\odot$  Aluminium alloy material
- Suitable for outdoor all-day use
- Real acoustic amplification characteristics

| Specifications          |                        |  |
|-------------------------|------------------------|--|
| Model                   | NVS-11400030BS         |  |
| Rated Power             | 30W                    |  |
| Driver Size             | 4"x1, 2.5"x1           |  |
| Frequency Range         | 130Hz-14KHz            |  |
| Sensitivity             | 93dB±3dB               |  |
| Maximum SPL             | 107dB                  |  |
| Maximum Power           | 35W                    |  |
| Input Voltage/Impedance | 100V                   |  |
| Operating Temperature   | -10°C~+55°C            |  |
| Operating Humidity      | ≤90% RH non-condensing |  |
| Installation Method     | Wall Mount             |  |
| Weight                  | 4.2Kg                  |  |
| Dimension               | 151x125x500mm          |  |