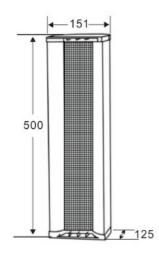

### DIMENSION

### **FEATURES**

- $\odot$  Aluminium alloy material
- Suitable for outdoor all-day use
- Real acoustic amplification characteristics

| Specifications          |                        |  |
|-------------------------|------------------------|--|
| Model                   | NVS-11400030BS         |  |
| Rated Power             | 30W                    |  |
| Driver Size             | 4"x1, 2.5"x1           |  |
| Frequency Range         | 130Hz-14KHz            |  |
| Sensitivity             | 93dB±3dB               |  |
| Maximum SPL             | 107dB                  |  |
| Maximum Power           | 35W                    |  |
| Input Voltage/Impedance | 100V                   |  |
| Operating Temperature   | -10°C~+55°C            |  |
| Operating Humidity      | ≤90% RH non-condensing |  |
| Installation Method     | Wall Mount             |  |
| Weight                  | 4.2Kg                  |  |
| Dimension               | 151x125x500mm          |  |