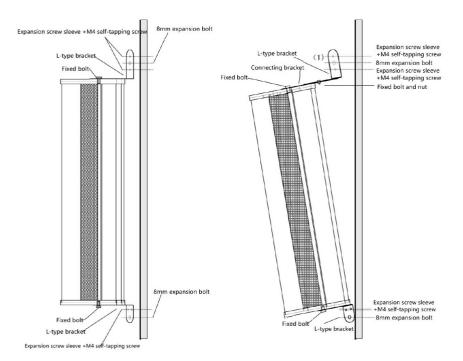

| NVS-11400030BS         |  |
| Rated Power             | 30W                    |  |
| Driver Size             | 4"x1, 2.5"x1           |  |
| Frequency Range         | 130Hz-14KHz            |  |
| Sensitivity             | 93dB±3dB               |  |
| Maximum SPL             | 107dB                  |  |
| Maximum Power           | 35W                    |  |
| Input Voltage/Impedance | 100V                   |  |
| Operating Temperature   | -10°C~+55°C            |  |
| Operating Humidity      | ≤90% RH non-condensing |  |
| Installation Method     | Wall Mount             |  |
| Weight                  | 4.2Kg                  |  |
| Dimension               | 151x125x500mm          |  |

# NVS-11400030BS Outdoor Column Speaker



NNS

### **INSTALLATION DIAGRAM**



### DIMENSION



#### **ORDERING INFORMATION**

| Part Number    | Description            | Standard Quantity |
|----------------|------------------------|-------------------|
| NVS-11400030BS | Outdoor Column Speaker | 01                |