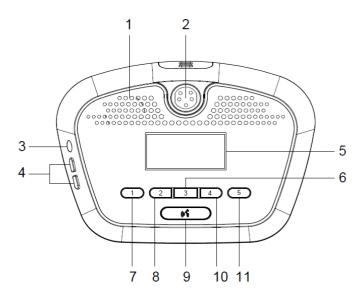

#### **FRONT PANEL**

1. MIC built-in server 2. MIC jack

3. Headset jack4. Volume adjustment button

- 5. 2.4" LCD high-brightness LCD screen

- 5. 2.4 LCD high bight less LCD screen
  6. Button "1" Used with the PC software for rating operation
  7. Button "2" Used to select display language and vote
  8. Button "3" Used to check microphone status, vote and select display language
  9. Button "4" Used to select display language, vote and return
- Button "5" Used to end a voting/return.
   MIC button and indicator