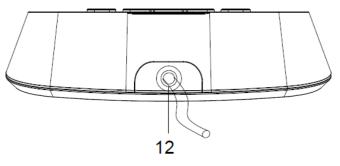

|  |
| Weight                    | 0.75Kg                                    |  |
| Dimension                 | 84x80x145mm                               |  |

#### **FRONT PANEL**



1. MIC built-in server 2. MIC jack

3. Headset jack4. Volume adjustment button

- 5. 2.4" LCD high-brightness LCD screen

- 5. 2.4 LCD high bight less LCD screen
  6. Button "1" Used with the PC software for rating operation
  7. Button "2" Used to select display language and vote
  8. Button "3" Used to check microphone status, vote and select display language
  9. Button "4" Used to select display language, vote and return
- Button "5" Used to end a voting/return.
   MIC button and indicator

# NVS-DC800062CM



# Delegate Microphone with Voting Function

### **REAR PANEL**



12. Dante Network : RJ45 cable

### **ORDERING INFORMATION**

| Part Number    | Description                              | Standard Quantity |
|----------------|------------------------------------------|-------------------|
| NVS-DC800062CM | Delegate Microphone with Voting Function | 01                |