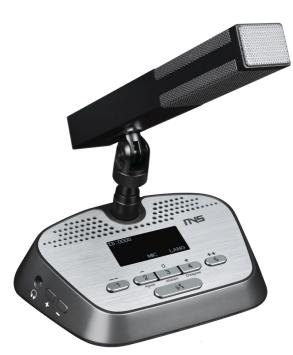

## DESCRIPTION

The NVS-DC800062CM is a Delegate Microphone with Voting Function integrated speaking and voting. It is equipped with electret cardioid directional capacitive pickup with two-color indicator light (red/green), red for speaking, and green for applying for speaking. The mic is powered by the system host or PoE switch, with input voltage of +48V.

### FEATURES

- $\odot$  Conference speech mic integrating speaking and voting
- ⊙ 3.5mm stereo headset jack connected to the headphone, with adjustable volume
- Super strong anti-interference ability
- Button check-in function
- $\odot$  Unique ID number for each conference mic
- High-brightness 2.4" LCD screen
- MIC has a self-test function
- ⊙ With internal magnetic high-fidelity speaker