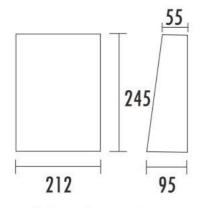

## DIMENSION

All dimensions are in mm.

| Specifications             |                              |  |
|----------------------------|------------------------------|--|
| Model                      | NVS-11410006WS               |  |
| Driver Size                | 5"x1                         |  |
| Rated Power                | 6W                           |  |
| Frequency Response (-10dB) | 100Hz-16KHz                  |  |
| Sensitivity (1m/1w)        | 91dB ±3 dB                   |  |
| Maximum SPL(1m)            | 99dB                         |  |
| Impedance                  | Com/13.3KΩ/6.7KΩ/3.3KΩ/1.7KΩ |  |
| Power Taping Options @100V | 0.75W, 1.5W, 3W, 6W          |  |
| Power Taping Options @70V  | 0.37W, 0.75W, 1.5W, 3W       |  |
| Weight                     | 1.9Kg                        |  |
| Dimension                  | 245 x 212 x 95mm             |  |