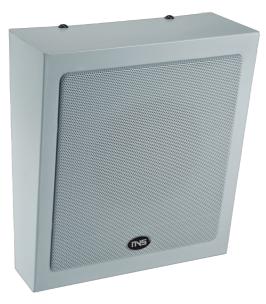

### DESCRIPTION

The NVS-11410006WS is a Metal Wall Mount Speaker 6W, designed to prioritize safety and performance. Featuring fireproof materials and a robust metal enclosure, this speaker ensures exceptional durability and protection. It offers flexible power settings and reliable connections. Its impressive response for background music and voice messages delivers an immersive audio experience. This is the ideal choice for various commercial and public applications where quality and safety are paramount.

#### FEATURES

- 5-inch driver size
- Wall-mounted speaker with fireproof design
- Four power taps available with 100V output
- ${\scriptstyle \scriptsize \odot}$  Provides excellent response for both background music and voice messages
- $\odot$  All metal material design with a fireproof box for enhanced safety
- EN54-24 certification complied