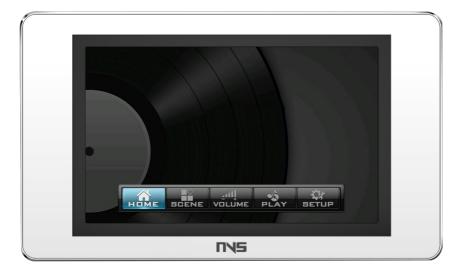

### DESCRIPTION

The NVS-70140001TP is a Control Touch Panel with an integrated core processor comprising a CORTEX-M3 core and a high-speed FPGA. This eliminates the requirement of configuring the panel on a PC and enables swift switching of scenes, volume control, playback control, and enhanced customization options. Its user-friendly nature allows for seamless utilization, and it can be seamlessly integrated with other audio devices such as NVS-70130004AP, NVS-70140008AP & NVS-70150016AP to cater to a wide range of scenarios.

#### **FEATURES**

- ⊙ Capacitive touch screen control with TCP/IP protocol
- ⊙ Core processor: CORTEX-M3 core + high-speed FPGA
- $\odot$  Product supports PoE or 12V adapter power supply with hot backup
- $\odot$  Processor operates via network control without distance limitations
- $\odot$  5" capacitive touch screen operation
- $\odot$  Supports quick scene control, volume adjustment, playback control, and rich customization for easy use