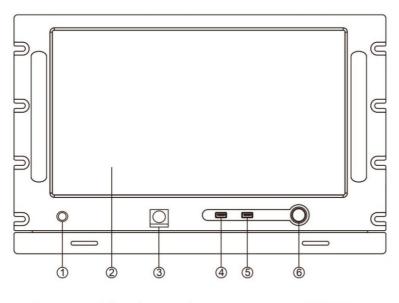

### **FRONT PANEL**

- 1. Emergency Microphone Jack
- 2. LCD Touch Screen
- 3. Emergency Broadcast Button
- 4. USB 2.0 5. USB 2.0 6. Power Switch

Version 2.0

2