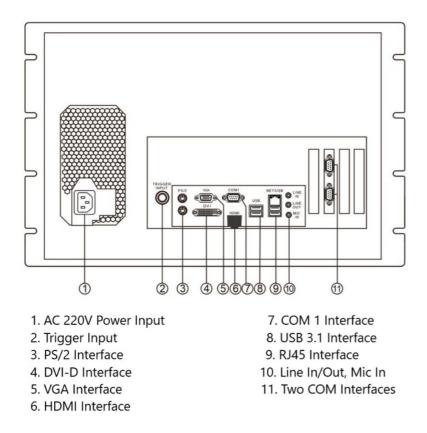

|  |

- 1



# NVS-IP100042SW

# **IP PA Control Management Server**

| Support windows       | Windows 7/8.1/10          |
|-----------------------|---------------------------|
| Installation method   | Rack-mount                |
| Input power           | AC 200-240V/47-63 Hz/3.5A |
| Operating temperature | -10°C ~ +55°C             |
| Operating humidity    | ≤90% RH non-condensing    |
| Weight                | 12.8 Кд                   |
| Dimension             | 484x353.5x303 mm          |

### **FRONT PANEL**



- 1. Emergency Microphone Jack
- 2. LCD Touch Screen
- 3. Emergency Broadcast Button
- 4. USB 2.0 5. USB 2.0 6. Power Switch

Version 2.0

2



## NVS-IP100042SW

# **IP PA Control Management Server**

#### **REAR PANEL**



#### **ORDERING INFORMATION**

| Part Number    | Description                     | Standard Quantity |
|----------------|---------------------------------|-------------------|
| NVS-IP100042SW | IP PA Control Management Server | 01                |

### **ACCESSORIES INFORMATION**

| Description                              | Standard Quantity |
|------------------------------------------|-------------------|
| Hand-held Mic                            | 01                |
| Power Cord                               | 01                |
| Quick User Guide                         | 01                |
| Certificate of quality and warranty card | 01                |

3