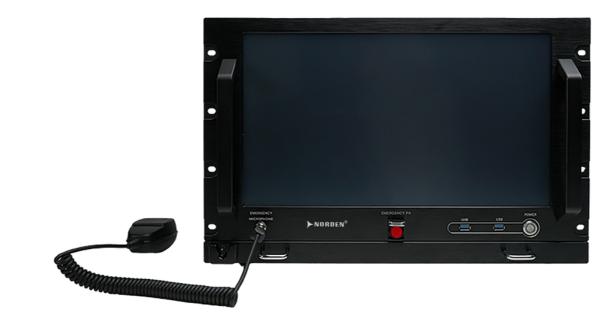

### DESCRIPTION

The NVS-IP100042SW is an IP Based Control Management Server enabling control over various audio signals, PA zone allocations and terminal configurations. It also comes with one-touch emergency and microphone, facilitating rapid emergency broadcasts and drills. The device features a 17-inch industrial-grade reinforced touch screen accompanied by a retractable keyboard and touchpad offering intuitive touch screen controls. It access electronic maps generated by the service software to monitor real time statuses of all PA terminals ensuring complete control. The control management server is applicable to enterprises, campuses, factories, parks, etc.

### **FEATURES**

⊙ Professional Rack-type industrial computer box design with an aluminum alloy structure for optimal heat dissipation and durability

- ⊙ Equipped with 17.3-inch industrial-grade reinforced touch screen
- ⊙ High-performance motherboard for efficient long-term operation
- ⊙ Large capacity, low-power hard disk with anti-vibration feature
- Full control over broadcast system signals, areas, and terminal configuration
- Equipped with emergency button and handheld microphone for urgent announcements
- ⊙ Service software for real-time broadcast terminal monitoring
- ⊙ Supportive of controlling all IP based PA systems
- ⊙ Standard RJ45 network port, compatible across various network segments and routers