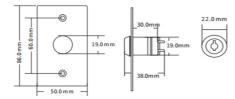

## **Technical Parameters**

| Dimensions            | 86Lx50Wx30H(mm)                       |
|-----------------------|---------------------------------------|
| Standard Structure    | 1.8mm thick 304 stainless steel panel |
| Power Supply          | DC 12V                                |
| Output Contact        | 2NO/2NC/2COM                          |
| Mechanical Life       | 500000                                |
| Operating Temperature | -20°C~+55°C (-4°F~131°F)              |
| Operating Humidity    | 0-95% (RH)                            |
| Weight                | 0.15Kg                                |

### **Dimensions:**