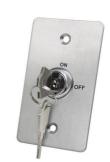

# **Key Switch**

Secnor NAC-9102EB Key Switch has a standard structure made up of Stainless Steel Panel and a Key.

### **Features**

- 2NO/2NC/2COM
- Standard Key: 2 PCS
- 1.8mm thick stainless steel panel
- Optional Backbox of size 86Lx50Wx28H(mm) available