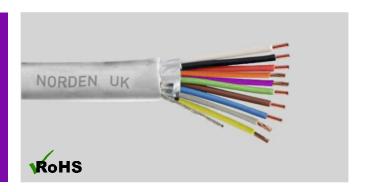

## 10 Core 14 AWG **Shielded Multi Conductor Cable**

The Shielded Multi Conductor Cable from NORDEN is suitable to use within Audio, Control and Instrumentation purposes. The cable is constructed with PE Insulation, Aluminium – Polyester Foil Shield and PVC outer Jacket.

### **INSULATION COLOUR CODE**

| Individual Core | Colour |
|-----------------|--------|
| Core 1          | Black  |
| Core 2          | White  |
| Core 3          | Red    |
| Core 4          | Green  |
| Core 5          | Brown  |
| Core 6          | Blue   |
| Core 7          | Orange |
| Core 8          | Yellow |
| Core 9          | Purple |
| Core 10         | Grey   |