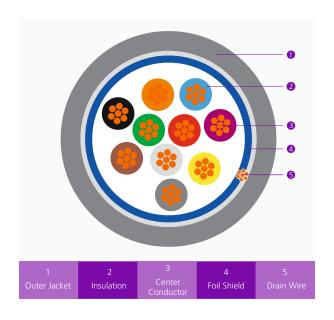

#### **CABLE CONSTRUCTION**

Conductor Shielding Outer Jacket PVC

Stranded Tinned Copper 100% Al-Polyester Foil

Insulation **Drain Wire** Jacket Color

Stranded Tinned Copper Grey

#### PHYSICAL CHARACTERISTICS

| Characteristic                 | Value                 |
|--------------------------------|-----------------------|
| No. of Conductor               | 10                    |
| Conductor Size                 | 14 AWG , 19 x 0.36 mm |
| Insulation Thickness           | 0.3 mm                |
| Insulation Diameter            | 2.4 ± 0.05 mm         |
| Drain Wire Size                | 7 x 0.2 mm            |
| Jacket Thickness               | 1.0 mm                |
| Jacket Outer Diameter          | 11.0 ± 0.3 mm         |
| Min. Bending Radius Minor Axis | 15 x OD               |
| Operating Temperature          | -20°C to +60°C        |