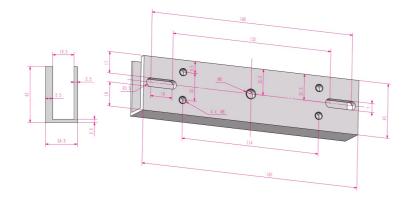

# **Application**

Used to hold the Electromagnetic locks for the access control doors. It is specially designed and fabricated to hold the weight of the magnetics locks. It can commonly used for Office areas, schools, communities, office buildings, hotels, shopping malls, shops, public service places, etc.



#### **Features**

- Works with 280Kg Magnetic lock
- Downside frameless glass door U bracket

### **Technical Parameters**

| Material Selection | High Strength Aluminum, Sandblast Finished |
|--------------------|--------------------------------------------|
| Suitable for Door  | In-swing Door                              |
| Opening Mode       | 90° Degrees Door                           |
| Finished for Shell | Anodized aluminium                         |

#### **Dimensions:**



#### **Ordering Information**

| Part Number | Description              |
|-------------|--------------------------|
| NAC-6015UB  | U bracket for 280Kg Lock |