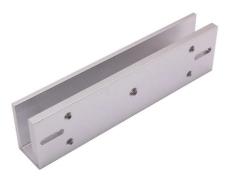

## U bracket for 280Kg Lock

A U bracket is an accessory used to mount electromagnetic locks for access control door security. U bracket comprise of 2 parts and it is used to mount 280Kg Electromagnetic lock and it's armature plate on the inward door.

#### **Application**

Used to hold the Electromagnetic locks for the access control doors. It is specially designed and fabricated to hold the weight of the magnetics locks. It can commonly used for Office areas, schools, communities, office buildings, hotels, shopping malls, shops, public service places, etc.

#### **Features**

- Works with 280Kg Magnetic lock
- Downside frameless glass door U bracket