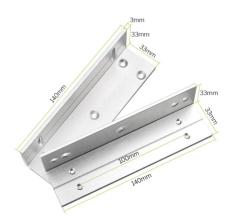

ontrol door security. LZ brackets comprise of a combination of 3 brackets used to mount 280 Kg electromagnetic locks and its armature plate.

#### **Features**

- Material Selection: High Strength Aluminum, Sandblast Finished Easy to install on Metal Door Frame or Mullion
- Suitable for Door: In-swing DoorIndoor / Outdoor Operation





#### **Technical Parameters**

| Material Selection | High Strength Aluminum, Sandblast Finished |
|--------------------|--------------------------------------------|
| Suitable for Door  | In-swing Door                              |
| Opening Mode       | 90° Degrees Door                           |
| Finished for Shell | Anodized aluminum                          |
|                    |                                            |

## **Dimensions**





## **Ordering Information**

| Part Number | Description                |
|-------------|----------------------------|
| NAC-6004LZ  | LZ Bracket for 280Kg locks |