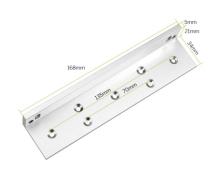

control door security. LZ brackets comprise of a combination of 3 brackets used to mount 280 Kg electromagnetic locks and its armature plate.

#### **Features**

- Material Selection: High Strength Aluminum, Sandblast Finished Easy to install on Metal Door Frame or Mullion
- Suitable for Door: In-swing DoorIndoor / Outdoor Operation





#### **Technical Parameters**

| Material Selection | High Strength Aluminum, Sandblast Finished |
|--------------------|--------------------------------------------|
| Suitable for Door  | In-swing Door                              |
| Opening Mode       | 90° Degrees Door                           |
| Finished for Shell | Anodized aluminum                          |
|                    |                                            |

## **Dimensions**





## **Ordering Information**

| Part Number | Description                |
|-------------|----------------------------|
| NAC-6004LZ  | LZ Bracket for 280Kg locks |