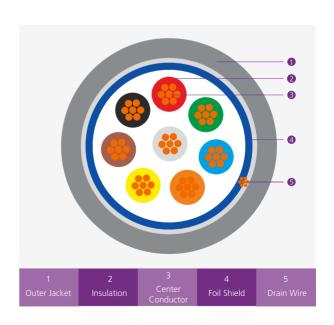

#### **CABLE CONSTRUCTION**

Conductor Shielding Stranded Bare Copper

Al-Polyester Foil

**Outer Jacket Jacket Color** PVC/LSZH Grey

Insulation

Foil Coverage

100%

**Drain Wire** Stranded Tinned Copper

#### PHYSICAL CHARACTERISTICS

| Characteristic                   | Value               |
|----------------------------------|---------------------|
| No. of Conductor                 | 8                   |
| Conductor Size                   | 20 AWG , 7 x 0.32mm |
| Insulation Diameter              | 1.6 ± 0.05mm        |
| Drain Wire Size                  | 7 x 0.2mm           |
| Nominal Jacket Thickness         | 0.55 ± 0.05mm       |
| Nominal Outer Cable Diameter     | 7.3 ± 0.3mm         |
| Max. Recommended Pulling Tension | 200N                |
| Min. Bending Radius (Install)    | 10 x OD             |
| Operating Temperature            | -20°C to +60°C      |

#### **INSULATION COLOUR CODE**

| Individual Pair | Colour |
|-----------------|--------|
| Core 1          | Black  |
| Core 2          | Red    |
| Core 3          | White  |
| Core 4          | Green  |
| Core 5          | Blue   |
| Core 6          | Brown  |
| Core 7          | Yellow |
| Core 8          | Orange |