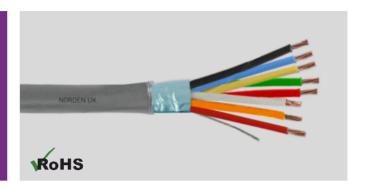

#### 8 Core 20 AWG Shielded Multi **Conductor Cable**

The Shielded Multi Conductor Cable from NORDEN is suitable to use within Audio, Control and Instrumentation purposes. The cable is constructed with PE Insulation, 100 % Aluminium – Polyester Foil Shield and PVC or LSZH outer Jacket.

#### **CABLE CONSTRUCTION**

Conductor Shielding Stranded Bare Copper

Al-Polyester Foil

**Outer Jacket Jacket Color** PVC/LSZH Grey

Insulation

Foil Coverage

100%

**Drain Wire** Stranded Tinned Copper