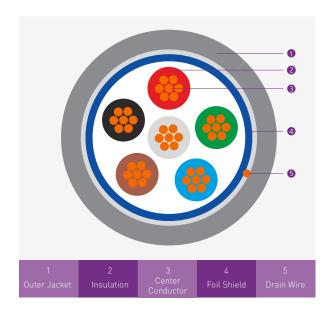

#### **CABLE CONSTRUCTION**

Conductor Shielding

Tinned Copper Aluminium Foil - Polyester Tape

Foil Coverage Insulation 100%

**Drain Wire Jacket Colour** 

Tinned Copper Grev

Outer Jacket PVC (Polyvinyl Chloride)

### PHYSICAL CHARACTERISTICS

| Characteristic                   | Value          |  |
|----------------------------------|----------------|--|
| No. of Conductor                 | 6              |  |
| Conductor Size                   | 24 AWG 7 x 32  |  |
| Insulation Thickness             | 0.25 mm        |  |
| Drain Wire Size                  | 24 AWG 7 x 32  |  |
| Nominal Jacket Thickness         | 0.8mm          |  |
| Nominal Jacket Outer Diameter    | 5.3 mm         |  |
| Max. Recommended Pulling Tension | 147 N          |  |
| Min. Bending Radius Minor Axis   | 53 mm          |  |
| Operating Temperature            | -25°C to +80°C |  |