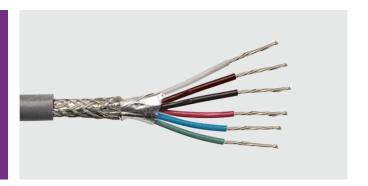

## **INSULATION COLOUR CODE**

| Individual Core | Colour |
|-----------------|--------|
| Core 1          | Black  |
| Core 2          | White  |
| Core 3          | Red    |
| Core 4          | Green  |
| Core 5          | Brown  |
| Core 6          | Blue   |

#### **CABLE CONSTRUCTION**

Conductor Shielding

Tinned Copper Aluminium Foil - Polyester Tape

Foil Coverage Insulation 100%

**Drain Wire Jacket Colour** 

Tinned Copper Grev

Outer Jacket PVC (Polyvinyl Chloride)