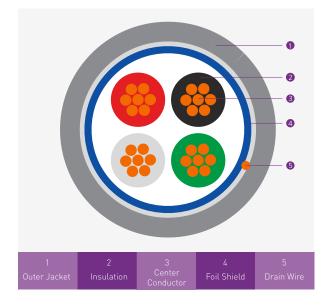

#### **CABLE CONSTRUCTION**

Conductor Shielding

Tinned Copper Aluminium Foil - Polyester Tape

Foil Coverage Insulation 100%

**Drain Wire Jacket Colour** 

Tinned Copper Grev

Outer Jacket PVC (Polyvinyl Chloride)

### PHYSICAL CHARACTERISTICS

| Characteristic                   | Value          |  |
|----------------------------------|----------------|--|
| No. of Conductor                 | 4              |  |
| Conductor Size                   | 24 AWG 7 x 32  |  |
| Insulation Thickness             | 0.25 mm        |  |
| Drain Wire Size                  | 24 AWG 7 x 32  |  |
| Nominal Jacket Thickness         | 0.81 mm        |  |
| Nominal Jacket Outer Diameter    | 4.67 mm        |  |
| Max. Recommended Pulling Tension | 97.8 N         |  |
| Min. Bending Radius Minor Axis   | 46 mm          |  |
| Operating Temperature            | -25°C to +80°C |  |

### **INSULATION COLOUR CODE**

| Individual Core | Colour |
|-----------------|--------|
| Core 1          | Black  |
| Core 2          | White  |
| Core 3          | Red    |
| Core 4          | Green  |