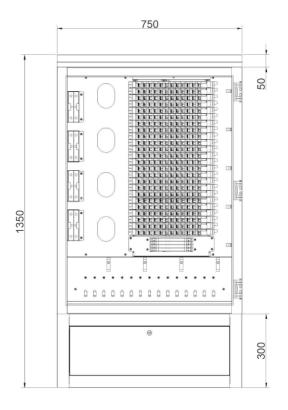

## **DRAWINGS**

## **ORDERING INFORMATION**

| Part Number | Description                                   | Dimension (mm)   |
|-------------|-----------------------------------------------|------------------|
| 600-576LCX  | Fibre Optic Cross Connect Cabinet 576 LC Port | 1350 x 750 x 600 |
| 600-576SCX  | Fibre Optic Cross Connect Cabinet 576 SC Port | 1350 x 750 x 600 |
| 600-576STX  | Fibre Optic Cross Connect Cabinet 576 ST Port | 1350 x 750 x 600 |