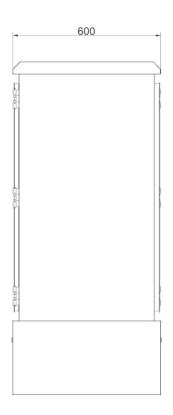

## **DRAWINGS**

## **ORDERING INFORMATION**

| Part Number | Description                                   | Dimension (mm)   |
|-------------|-----------------------------------------------|------------------|
| 600-576LCX  | Fibre Optic Cross Connect Cabinet 576 LC Port | 1350 x 750 x 600 |
| 600-576SCX  | Fibre Optic Cross Connect Cabinet 576 SC Port | 1350 x 750 x 600 |
| 600-576STX  | Fibre Optic Cross Connect Cabinet 576 ST Port | 1350 x 750 x 600 |