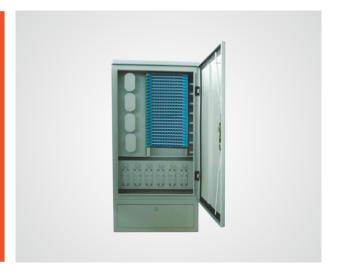

## FIBRE OPTIC CROSS CONNECTION CABINET 576 PORT

Fibre optic cross connection cabinet is an external optical equipment that is especially designed for external optical nodes in access net work.

# FIBRE OPTIC CROSS CONNECTION CABINET 576 PORT