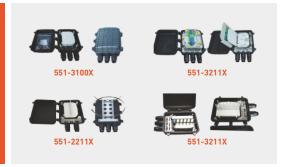

## **ORDERING INFORMATION**

| Part No.  | Cable Port | Splice Tray/Max Core | PLC Splitter | Adapter plater    | Dimension<br>(include cable port)<br>(mm) |
|-----------|------------|----------------------|--------------|-------------------|-------------------------------------------|
| 551-2100X | 2          | 4/48 Core            |              |                   | 285 x 200 x 90                            |
| 551-3100X | 3          | 4/48 Core            |              |                   | 285 x 200 x 90                            |
| 551-3211X | 3          | 2/24                 | 1*8, 1*16    | 18core(Flip over) | 285 x 200 x 90                            |
| 551-2211X | 2          | 2/24                 | 1*8, 1*16    | 18core (Fixed)    | 285 x 200 x 90                            |
| 551-3211X | 3          | 2/24                 | 1*8, 1*16    | 18core (Fixed)    | 285 x 200 x 90                            |