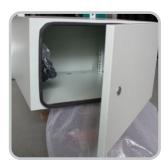

#### **FEATURES**

- The cabinet adopt the single wall type design. It is composed with main body, roof, the rear panel, the side panel and the base.
- Front solid metal door with black water-proof rubber
- There is a polyurethane joint stip near the protect slot, which is dust proof and waterproof
- The cabinet can adopt 19 inch structure to Install cabling equipments, It can be installed on the wall and pole
- Front door with bolt lock
- Bottom wire path with flanges

### **ACCESSORIES**

| Accessories      | Material Of Construction | Surface Coating & Colour | Quantity |
|------------------|--------------------------|--------------------------|----------|
| Frame            | 2.0mm SPCC steel         | Powder coating           | 2        |
| Front Door       | 1.5mm SPCC steel         | Powder coating           | 1        |
| Side Door        | 1.5mm SPCC steel         | Powder coating           | 2        |
| Back Door        | 1.5mm SPCC steel         | Powder coating           | 1        |
| Lock             | \                        | \                        | 1        |
| Top Cover        | 1.5mm SPCC steel         | Powder coating           | 1        |
| Door Seal        | Black Rubber             | \                        | 1        |
| Door Knob        | SPCC T=1.5               | GE                       | 1        |
| Release fastener | SPCC T=1.5               | Powder coating           | 6 or 12  |
| Bottom Panel     | SPCC T=1.5               | Powder coating           | 1        |
| Mounting Profile | SPCC T=2.0               | Zincplated Option        | 4        |