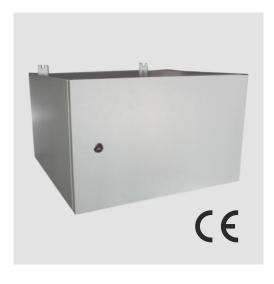

## **SINGLE SECTION WALL MOUNT CABINET IP 66**

The Easycab range of wall mount cabinet IP66 designed for external telecommunication purpose. The smart design and professional engineering provides easy installation and maintenance. It is comply with GB/T 19183 and IEC 61969 standards.

#### **FEATURES**

- The cabinet adopt the single wall type design. It is composed with main body, roof, the rear panel, the side panel and the base.
- Front solid metal door with black water-proof rubber
- There is a polyurethane joint stip near the protect slot, which is dust proof and waterproof
- The cabinet can adopt 19 inch structure to Install cabling equipments, It can be installed on the wall and pole
- Front door with bolt lock
- Bottom wire path with flanges