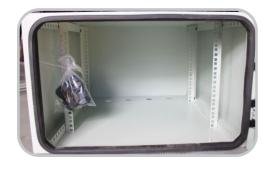

#### **FEATURES**

- The cabinet adopt the single wall type design. It is composed with main body, roof, the rear panel, the side panel and the base.
- Front solid metal door with black water-proof rubber
- There is a polyurethane joint stip near the protect slot, which is dust proof and waterproof
- The cabinet can adopt 19 inch structure to Install cabling equipments, It can be installed on the wall and pole
- Front door with bolt lock
- Bottom wire path with flanges

### **ACCESSORIES**

| Accessories      | Material Of Construction | Surface Coating & Colour | Quantity |
|------------------|--------------------------|--------------------------|----------|
| Frame            | 2.0mm SPCC steel         | Powder coating           | 2        |
| Front Door       | 1.5mm SPCC steel         | Powder coating           | 1        |
| Side Door        | 1.5mm SPCC steel         | Powder coating           | 2        |
| Back Door        | 1.5mm SPCC steel         | Powder coating           | 1        |
| Lock             | \                        | \                        | 1        |
| Top Cover        | 1.5mm SPCC steel         | Powder coating           | 1        |
| Door Seal        | Black Rubber             | \                        | 1        |
| Door Knob        | SPCC T=1.5               | GE                       | 1        |
| Release fastener | SPCC T=1.5               | Powder coating           | 6 or 12  |
| Bottom Panel     | SPCC T=1.5               | Powder coating           | 1        |
| Mounting Profile | SPCC T=2.0               | Zincplated Option        | 4        |