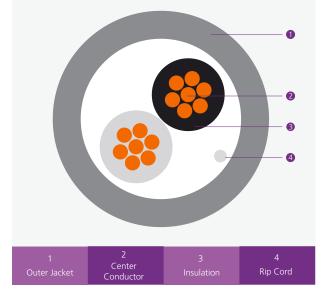

### **CABLE CONSTRUCTION**

**Conductor** Bare Copper Outer Jacket PVC/LSZH

**Rip Cord** 

Nylon

Jacket Color Grey

Insulation PE

#### **PHYSICAL CHARACTERISTICS**

| Characteristic                   | Value          |  |
|----------------------------------|----------------|--|
| No. of Conductor                 | 2              |  |
| Conductor Size                   | 14 AWG 19 x 27 |  |
| Insulation Diameter              | 2.36 mm        |  |
| Jacket Thickness                 | 0.43 mm        |  |
| Jacket Diameter                  | 5.60 mm        |  |
| Max. Recommended Pulling Tension | 422 N          |  |
| Min. Bending Radius Minor Axis   | 44 mm          |  |
| Operating Temperature            | -10°C to +60°C |  |

### INSULATION COLOUR CODE

| Individual Core | Colour |
|-----------------|--------|
| Core 1          | Black  |
| Core 2          | White  |