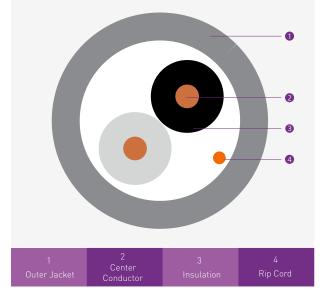

#### **CABLE CONSTRUCTION**

**Conductor** Solid Bare Copper **Rip Cord** Yes

PVC

**Outer Jacket** 

Insulation Fluorinated ethylene propylene(FEP)

PHYSICAL CHARACTERISTICS

| Characteristic                   | Value          |
|----------------------------------|----------------|
| No. of Conductor                 | 2              |
| Conductor Size                   | 14 AWG 1.63 mm |
| Insulation Diameter              | 2.3 mm         |
| Jacket Thickness                 | 0.46 mm        |
| Jacket Diameter                  | 5.6 ± 0.15 mm  |
| Max. Recommended Pulling Tension | 422 N          |
| Min. Bending Radius Minor Axis   | 44 mm          |
| Operating Temperature            | -20°C to +75°C |

## **INSULATION COLOUR**

| Individual Core | Colour |
|-----------------|--------|
| Core 1          | White  |
| Core 2          | Black  |