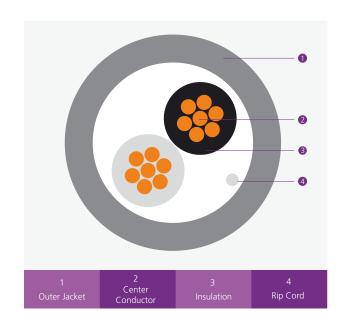

#### **CABLE CONSTRUCTION**

Conductor Outer Jacket **Jacket Color** PVC/LSZH Bare Copper Grey Insulation Rip Cord Nylon

#### **INSULATION COLOUR CODE**

| Individual Core | Colour |
|-----------------|--------|
| Core 1          | Black  |
| Core 2          | White  |