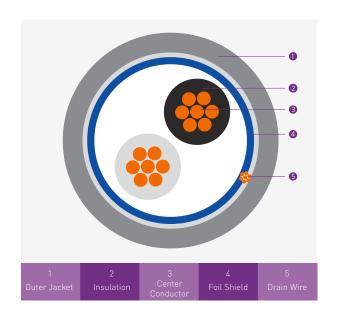

## **CABLE CONSTRUCTION**

Conductor Shielding

Bare Copper Aluminium Foil - Polyester Tape

Insulation Foil Coverage

PE (Polyethylene) 100%

**Drain Wire**Tinned Copper

**Jacket Colour** 

Grey

Outer Jacket

PVC/LSZH

# PHYSICAL CHARACTERISTICS

| aracteristic Value             |                   |  |
|--------------------------------|-------------------|--|
| No. of Conductor               | 2                 |  |
| Conductor Size                 | 24 AWG 7 x 0.2 mm |  |
| Insulation Thickness           | 0.3 mm            |  |
| Drain Wire Size                | 24 AWG 7 x 0.2 mm |  |
| Nominal Jacket Thickness       | 0.6 mm            |  |
| Nominal Jacket Outer Diameter  | 4.0               |  |
| Min. Bending Radius Minor Axis | 40 mm             |  |
| Operating Temperature          | -10°C to +60°C    |  |