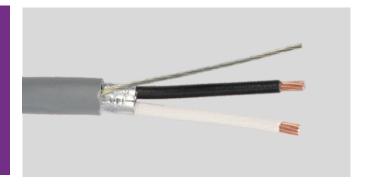

# 2 Core 24 AWG Shielded Multi Conductor Cable

This Shielded Multi Conductor Cable from NORDEN is suitable to use as Computer Cable for EIA-2332 application. The cable is constructed with PVC Insulation, 100% Aluminium Foil-Polyester tape Shielded and CMG rated PVC Outer jacket

## **CABLE CONSTRUCTION**

Conductor Shielding

Bare Copper Aluminium Foil - Polyester Tape

Insulation Foil Coverage

PE (Polyethylene) 100%

**Drain Wire**Tinned Copper

**Jacket Colour** 

Grey

# **INSULATION COLOUR CODE**

| Individual Core | Colour |
|-----------------|--------|
| Core 1          | Black  |
| Core 2          | White  |