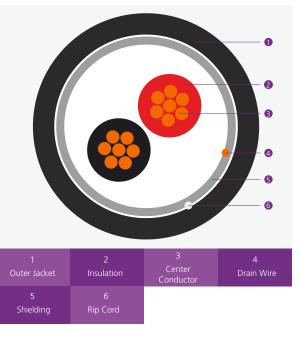

### **CABLE CONSTRUCTION**

Conductor Tinned Copper

Insulation PVC

Shielding Aluminium polyester foil

**Drain Wire** Tinned Copper **Outer Jacket** PVC

**Jacket Colour** Black

### PHYSICAL CHARACTERISTICS

| Characteristic                   | Value           |
|----------------------------------|-----------------|
| No. of Pairs                     | 1               |
| Conductor Size                   | 16 AWG, 19 x 29 |
| Nom. Jacket Thickness            | 1.19 mm         |
| Nom. Cable Outer Diameter        | 7.46 mm         |
| Drain wire size                  | 16 AWG, 19 x 29 |
| Max. Recommended Pulling Tension | 178 N           |
| Min. Bending Radius Minor Axis   | 76.2 mm         |
| Operating Temperature            | -10°C to +60°C  |