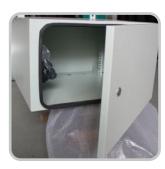

#### **FEATURES**

- The cabinet adopt the single wall type design. It is composed with main body, roof, the rear panel, the side panel and the base.
- Front solid metal door with black water-proof rubber
- There is a polyurethane joint stip near the protect slot, which is dust proof and waterproof
- The cabinet can adopt 19 inch structure to Install cabling equipments, It can be installed on the wall and pole
- Front door with bolt lock
- Bottom wire path with flanges

### **ACCESSORIES**

| Accessories      | Material Of Construction | Surface Coating & Colour | Quantity |
|------------------|--------------------------|--------------------------|----------|
| Frame            | 2.0mm SPCC steel         | Powder coating           | 2        |
| Front Door       | 1.5mm SPCC steel         | Powder coating           | 1        |
| Side Door        | 1.5mm SPCC steel         | Powder coating           | 2        |
| Back Door        | 1.5mm SPCC steel         | Powder coating           | 1        |
| Lock             | \                        | \                        | 1        |
| Top Cover        | 1.5mm SPCC steel         | Powder coating           | 1        |
| Door Seal        | Black Rubber             | \                        | 1        |
| Door Knob        | SPCC T=1.5               | GE                       | 1        |
| Release fastener | SPCC T=1.5               | Powder coating           | 6 or 12  |
| Bottom Panel     | SPCC T=1.5               | Powder coating           | 1        |
| Mounting Profile | SPCC T=2.0               | Zincplated Option        | 4        |