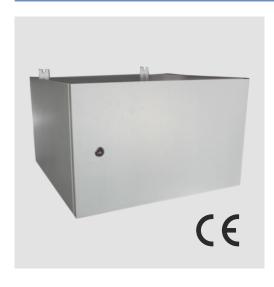

## **SINGLE SECTION WALL MOUNT CABINET IP 65**

The Easycab range of wall mount cabinet IP65 designed for external telecommunication purpose. The smart design and professional engineering provides easy installation and maintenance. It is comply with GB/T 19183 and IEC 61969 standards.

#### **FEATURES**

- The cabinet adopt the single wall type design. It is composed with main body, roof, the rear panel, the side panel and the base.
- Front solid metal door with black water-proof rubber
- There is a polyurethane joint stip near the protect slot, which is dust proof and waterproof
- The cabinet can adopt 19 inch structure to Install cabling equipments, It can be installed on the wall and pole
- Front door with bolt lock
- Bottom wire path with flanges