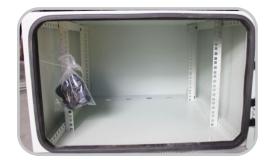

#### **FEATURES**

- The cabinet adopt the single wall type design. It is composed with main body, roof, the rear panel, the side panel and the base.
- Front solid metal door with black water-proof rubber
- There is a polyurethane joint stip near the protect slot, which is dust proof and waterproof
- The cabinet can adopt 19 inch structure to Install cabling equipments, It can be installed on the wall and pole
- Front door with bolt lock
- Bottom wire path with flanges

### **ACCESSORIES**

| Accessories      | Material Of Construction | Surface Coating & Colour | Quantity |
|------------------|--------------------------|--------------------------|----------|
| Frame            | 2.0mm SPCC steel         | Powder coating           | 2        |
| Front Door       | 1.5mm SPCC steel         | Powder coating           | 1        |
| Side Door        | 1.5mm SPCC steel         | Powder coating           | 2        |
| Back Door        | 1.5mm SPCC steel         | Powder coating           | 1        |
| Lock             | \                        | \                        | 1        |
| Top Cover        | 1.5mm SPCC steel         | Powder coating           | 1        |
| Door Seal        | Black Rubber             | \                        | 1        |
| Door Knob        | SPCC T=1.5               | GE                       | 1        |
| Release fastener | SPCC T=1.5               | Powder coating           | 6 or 12  |
| Bottom Panel     | SPCC T=1.5               | Powder coating           | 1        |
| Mounting Profile | SPCC T=2.0               | Zincplated Option        | 4        |