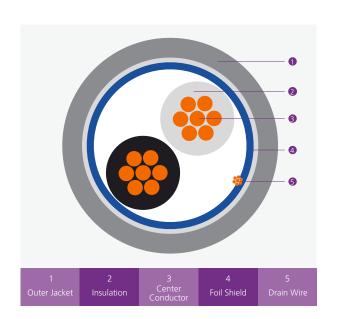

# **CABLE CONSTRUCTION**

 Conductor
 Shielding
 Outer Jacket

 Bare Copper
 100% Aluminium Foil - Polyester Tape
 PVC (Polyvinyl Chloride)/LSZH/PE

InsulationDrain WireJacket ColorPE (High Density Polyethylene)Tinned CopperGrey