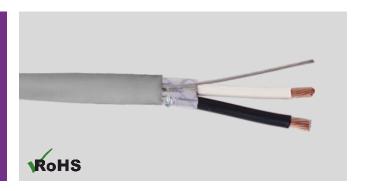

# 2 Core 20 AWG Shielded Multi Conductor Cable

The Shielded Multi Conductor Cable from NORDEN is suitable to use within Audio, Control and Instrumentation purpose. The cable is constructed with PE Insulation, 100 % Aluminium Foil – Polyester Tape Shielded and PVC/LSZH outer jacket.

# **INSULATION COLOUR CODE**

| Individual Core | Colour |
|-----------------|--------|
| Core 1          | Black  |
| Core 2          | White  |