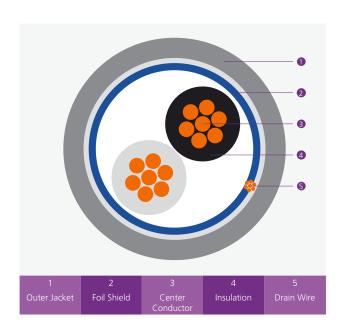

## **CABLE CONSTRUCTION**

Conductor

Bare Copper

Insulation

PE (High Density Polyethylene)

Shielding

100% Aluminium Foil -Polyester Tape

**Drain Wire** 

Tinned Copper

Outer Jacket

PVC (Polyvinyl Chloride)/LSZH

**Jacket Color** 

Grey