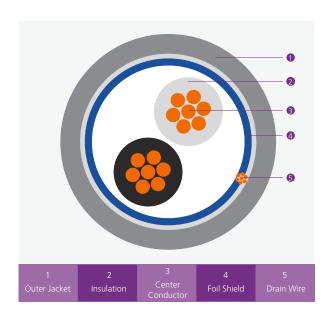

### **CABLE CONSTRUCTION**

ConductorShieldingBare Copper100% Alumin

opper 100% Aluminium Foil -Polyester Tape

InsulationDrain WirePE (High Density Polyethylene)Tinned Copper

Outer Jacket

PVC (Polyvinyl Chloride)/LSZH