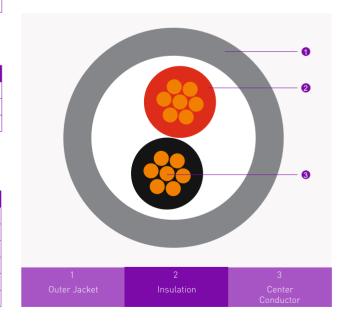

#### **CABLE CONSTRUCTION**

ConductorOuter JacketStranded Bare CopperPVC/LSZH/PE

InsulationJacket ColorPVC (Polyvinyl Chloride)Grey

#### **INSULATION COLOUR CODE**

| Individual Core | Colour |
|-----------------|--------|
| Core 1          | Black  |
| Core 2          | Red    |